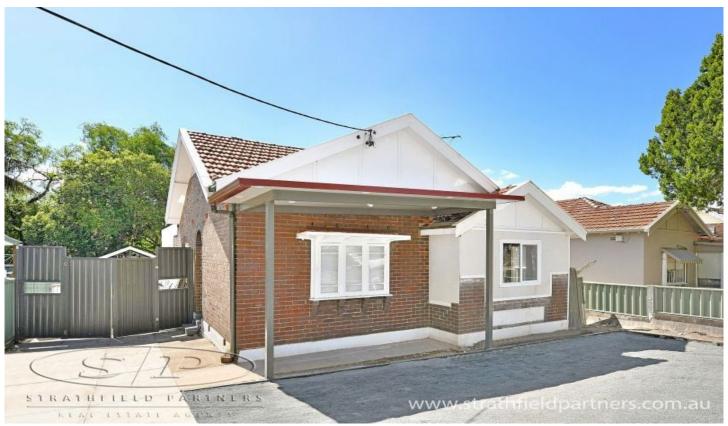

## 9 Courallie Avenue Homebush West NSW

Be quick to not miss out on this opportunity, Zoned R3.

Currently being finished off, this renovated home has scope to add more and is in a prime location within close proximity to public transport, shops, parks, schools, local amenities and Sydney Olympic Park. The smart layout is excellent for growing families or astute investors looking for a ready-made investment, conveniently located close to local markets, shops & public transport.

Boasting updated kitchen and bathrooms, floating timber floors and a wide side driveway leading to garage, workshop/storage and deck, the home is set on a sizeable 496sqm block of land with 12.8m frontage. Zoned R3 Medium Density, providing a potential boutique re-development site opportunity for future capital gains. Potential upgrade zoning.