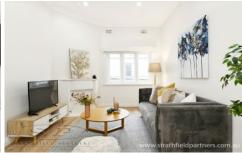

Boasting updated kitchen and bathrooms, floating timber floors and a wide side driveway leading to garage, workshop/storage and deck, the home is set on a sizeable 496sqm block of land with 12.8m frontage. Zoned R3 Medium Density, providing a potential boutique re-development site opportunity for future capital gains. Potential upgrade zoning.