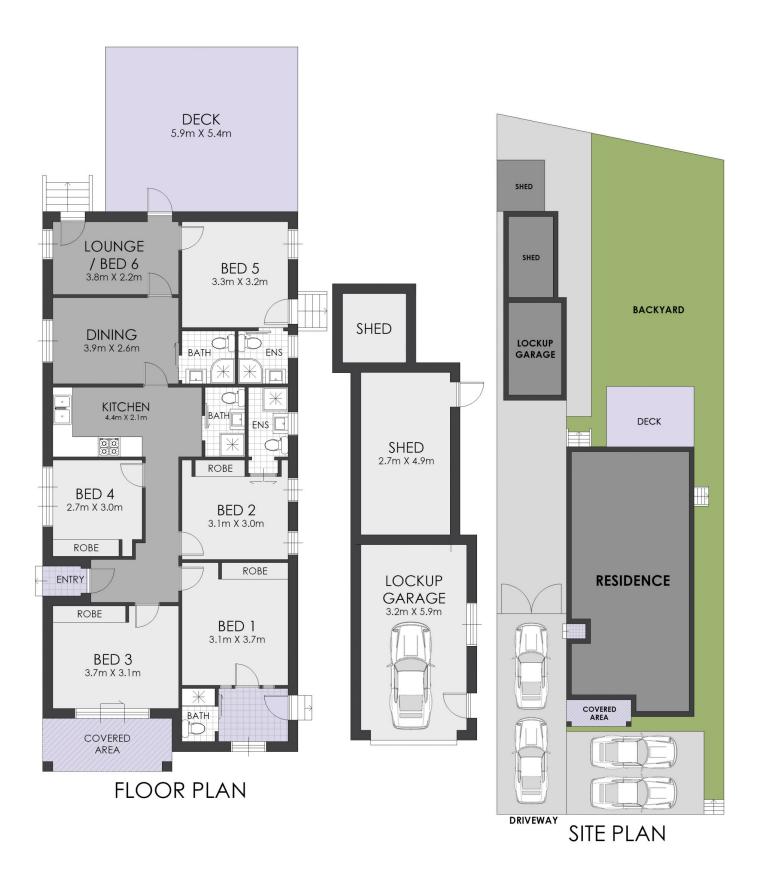

## 9 Courallie Avenue Homebush West NSW

Be quick to not miss out on this opportunity, Zoned R3.

Currently being finished off, this renovated home has scope to add more and is in a prime location within close proximity to public transport, shops, parks, schools, local amenities and Sydney Olympic Park. The smart layout is excellent for growing families or astute investors looking for a ready-made investment, conveniently located close to local markets, shops & public transport.

Boasting updated kitchen and bathrooms, floating timber floors and a wide side driveway leading to garage, workshop/storage and deck, the home is set on a sizeable 496sqm block of land with 12.8m frontage. Zoned R3 Medium Density, providing a potential boutique re-development site opportunity for future capital gains. Potential upgrade zoning.

5 连 4 🗪

**Price**: Forthcoming Auction

Land Size: 496 sqm

View: https://www.strathfieldpartners.com.au/sale/

nsw/inner-west/homebush-west/residential/

house/7819386

Gavin Sanna 02 9704 0027