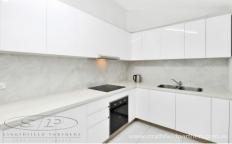

Boasting updated kitchen and bathrooms, floating timber floors and a wide side driveway leading to garage, workshop/storage and deck, the home is set on a sizeable 496sqm block of land with 12.8m frontage. Zoned R3 Medium Density, providing a potential boutique re-development site opportunity for future capital gains. Potential upgrade zoning.