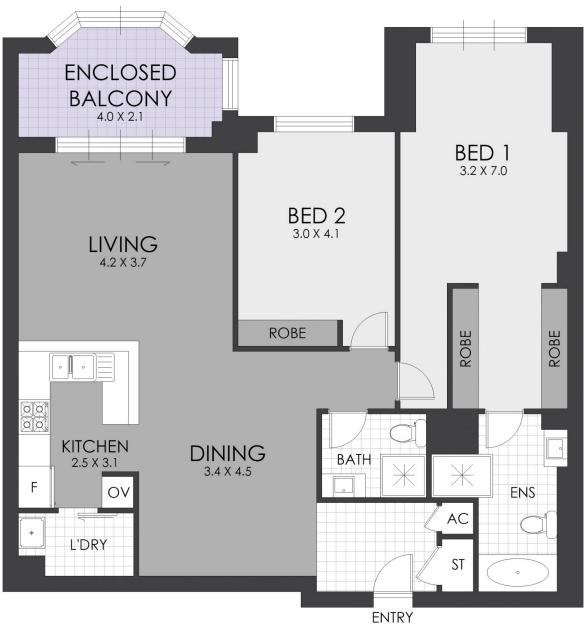

Occupying a prized north aspect living room and 2 bedrooms on the 14th floor, the oversized floor plan provides a designated entry and an expansive dining area, open plan living and flowing to covered balcony. The apartment comprises of 2 spacious bedrooms both fitted with built in robes and the master with ensuite complete with separate bath and shower.

Other highlights include kitchen with gas and granite benchtops, air conditioning and double lock up garage.

2 📮 2 🚍 2 🚍

**Price** : \$ 927,000 **Land Size** : 134 sgm

**View**: https://www.strathfieldpartners.com.au/sale/

## FLOOR PLAN

117/20-34 Albert Road, Strathfield