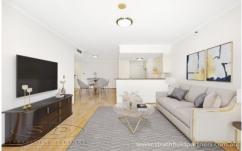

Occupying a prized north aspect living room and 2 bedrooms on the 14th floor, the oversized floor plan provides a designated entry and an expansive dining area, open plan living and flowing to covered balcony. The apartment comprises of 2 spacious bedrooms both fitted with built in robes and the master with ensuite complete with separate bath and shower.

Other highlights include kitchen with gas and granite benchtops, air conditioning and double lock up garage.

2 📮 2 🚍 2 🚍

**Price** : \$ 927,000 **Land Size** : 134 sgm

**View**: https://www.strathfieldpartners.com.au/sale/