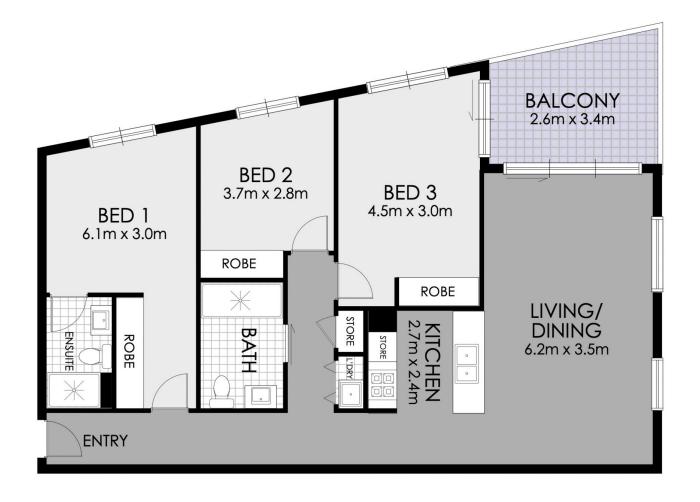

usive world of unrivalled lifestyle Loftus Crescent in Homebush! This designer, luxury apartment offers peaceful suburban living in the heart of Sydney's Inner West. Whether you're looking for some laidback, nature time or to immerse yourself in shopping malls and local cafes, this residence is the perfect address for you with unrivalled access to educational facilities and transportation.

- Generous bedrooms with built-ins and private balcony access
- Smart, modern, luxury bathroom with ensuite to master
- Oversized, light-filled living area leading to large entertainers balcony

3 📭 2 🖺 1 😭

Price: Contact Agent

**View :** https://www.strathfieldpartners.com.au/sale/nsw/inner-west/homebush/residential/apartment/7820

379



Elie Semrani 9704 0031



Louisa Tsendsuren 02 9763 2277







## FLOOR PLAN





## 201/43-45 Loftus Crescent, Homebush