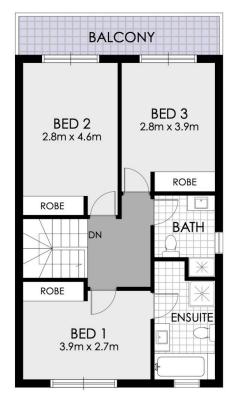

townhouses. Currently generating an impressive rental income of approximately \$5,240 per week, this investment opportunity is too good to pass up.

The property's highly desired R4 zoning opens the door for extensive development possibilities (STCA), making it an attractive prospect for developers and savvy investors alike. The potential to capitalise on this rare offering is

## 18 📭 14 🖺 8 🗬

**Price** : \$5,000,000 **Land Size** : 983 sgm

View : https://www.strathfieldpartners.com.au/sale/

nsw/canterburybankstown/punchbowl/reside ntial/block-of-units/7830178

ntial/block-or-units/7630176



Elie Semrani 9704 0031



Adrian Jian-Sheng Wu 02 9763 2277



**BASEMENT** 



BED 1
3.9m x 3.7m

BED 1
3.9m x 3.7m

BATH

FIRST FLOOR

**GROUND FLOOR** 



## 4/35 Matthews Street, Punchbowl





FIRST FLOOR



**BASEMENT** 



**GROUND FLOOR** 





## 1/35 Matthews Street, Punchbowl