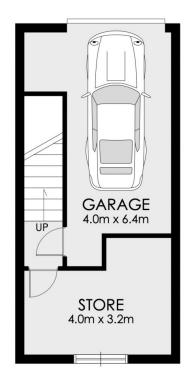

of 983sqm with a wide 20.42m frontage, this property has been intelligently designed as a strata scheme comprising of 6 three-bedroom townhouses. Currently generating an impressive rental income of approximately \$5,240 per week, this investment opportunity is too good to pass up.

The property's highly desired R4 zoning opens the door for extensive development possibilities (STCA), making it an attractive prospect for developers and savvy investors alike. The potential to capitalise on this rare offering is

## 18 📭 14 🖺 8 🗬

**Price** : \$5,000,000 **Land Size** : 983 sgm

View : https://www.strathfieldpartners.com.au/sale/

nsw/canterburybankstown/punchbowl/reside ntial/block-of-units/7830178

ntial/block-or-units/7630176



Elie Semrani 9704 0031



Adrian Jian-Sheng Wu 02 9763 2277



**BASEMENT** 



BED 1
3.9m x 3.7m

BED 1
3.9m x 3.7m

BATH

FIRST FLOOR

**GROUND FLOOR** 



## 4/35 Matthews Street, Punchbowl





FIRST FLOOR



**BASEMENT** 



**GROUND FLOOR** 





## 1/35 Matthews Street, Punchbowl