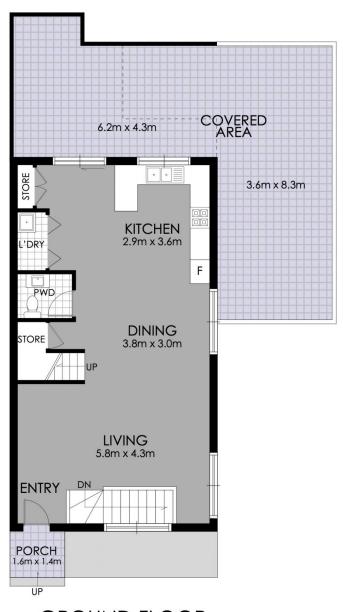

## 4/35 Matthews Street, Punchbowl

FIRST FLOOR

**BASEMENT** 

**GROUND FLOOR** 