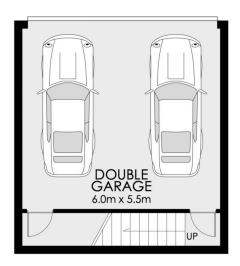

Elie Semrani 9704 0031

Adrian Jian-Sheng Wu 02 9763 2277

**BASEMENT** 

BED 1
3.9m x 3.7m

BED 1
3.9m x 3.7m

BATH

FIRST FLOOR

**GROUND FLOOR** 

## 4/35 Matthews Street, Punchbowl

FIRST FLOOR

**BASEMENT** 

**GROUND FLOOR** 