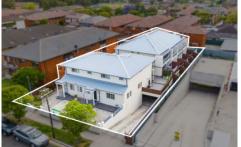

## 1-6/35 Matthews Street Punchbowl NSW

Introducing a remarkable opportunity to acquire a substantial block of 6 townhouses in the highly sought-after locale of Punchbowl. This unique offering presents both an immediate income stream and significant future development potential.

Occupying a generous land area of 983sqm with a wide 20.42m frontage, this property has been intelligently designed as a strata scheme comprising of 6 three-bedroom townhouses. Currently generating an impressive rental income of approximately \$5,240 per week, this investment opportunity is too good to pass up.

The property's highly desired R4 zoning opens the door for extensive development possibilities (STCA), making it an attractive prospect for developers and savvy investors alike. The potential to capitalise on this rare offering is