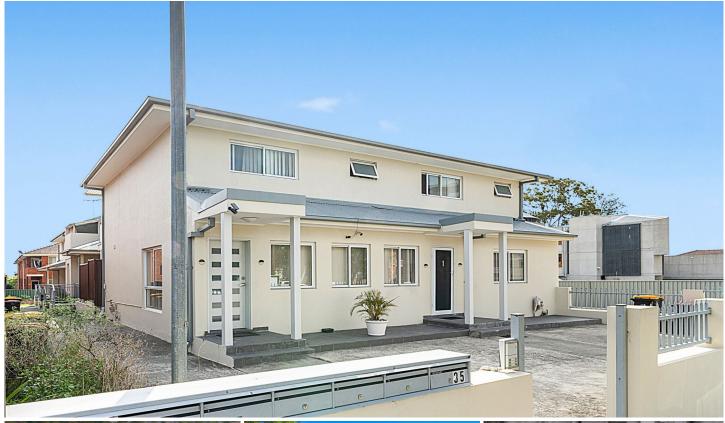

## 1-6/35 Matthews Street Punchbowl NSW

Introducing a remarkable opportunity to acquire a substantial block of 6 townhouses in the highly sought-after locale of Punchbowl. This unique offering presents both an immediate income stream and significant future development potential.

Occupying a generous land area of 983sqm with a wide 20.42m frontage, this property has been intelligently designed as a strata scheme comprising of 6 three-bedroom townhouses. Currently generating an impressive rental income of approximately \$5,240 per week, this investment opportunity is too good to pass up.

The property's highly desired R4 zoning opens the door for extensive development possibilities (STCA), making it an attractive prospect for developers and savvy investors alike. The potential to capitalise on this rare offering is