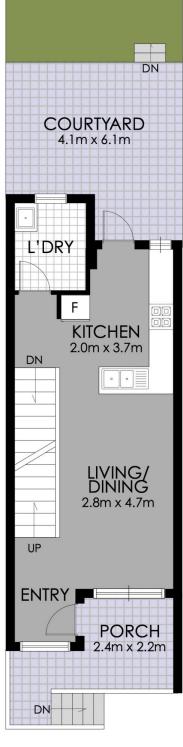

wide 20.42m frontage, this property has been intelligently designed as a strata scheme comprising of 6 three-bedroom townhouses. Currently generating an impressive rental income of approximately \$5,240 per week, this investment opportunity is too good to pass up.

The property's highly desired R4 zoning opens the door for extensive development possibilities (STCA), making it an attractive prospect for developers and savvy investors alike. The potential to capitalise on this rare offering is

## 18 📭 14 🖺 8 🗬

**Price** : \$5,000,000 **Land Size** : 983 sgm

View : https://www.strathfieldpartners.com.au/sale/

nsw/canterburybankstown/punchbowl/reside ntial/block-of-units/7830178

ntial/block-or-units/7630176



Elie Semrani 9704 0031



Adrian Jian-Sheng Wu 02 9763 2277



**BASEMENT** 



BED 1
3.9m x 3.7m

BED 1
3.9m x 3.7m

BATH

FIRST FLOOR

**GROUND FLOOR** 



## 4/35 Matthews Street, Punchbowl





FIRST FLOOR



**BASEMENT** 



**GROUND FLOOR** 





## 1/35 Matthews Street, Punchbowl