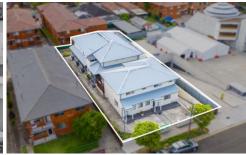

## 1-6/35 Matthews Street Punchbowl NSW

Introducing a remarkable opportunity to acquire a substantial block of 6 townhouses in the highly sought-after locale of Punchbowl. This unique offering presents both an immediate income stream and significant future development potential.

Occupying a generous land area of 983sqm with a wide 20.42m frontage, this property has been intelligently designed as a strata scheme comprising of 6 three-bedroom townhouses. Currently generating an impressive rental income of approximately \$5,240 per week (\$272,480 PA), this investment opportunity is too good to pass up.