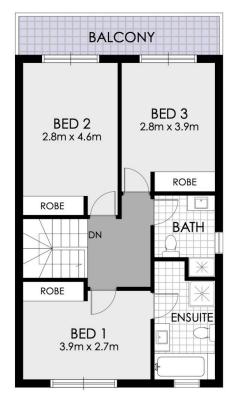

BED 1
3.9m x 3.7m

BATH

FIRST FLOOR

**GROUND FLOOR** 

## 4/35 Matthews Street, Punchbowl

FIRST FLOOR

**BASEMENT** 

**GROUND FLOOR** 