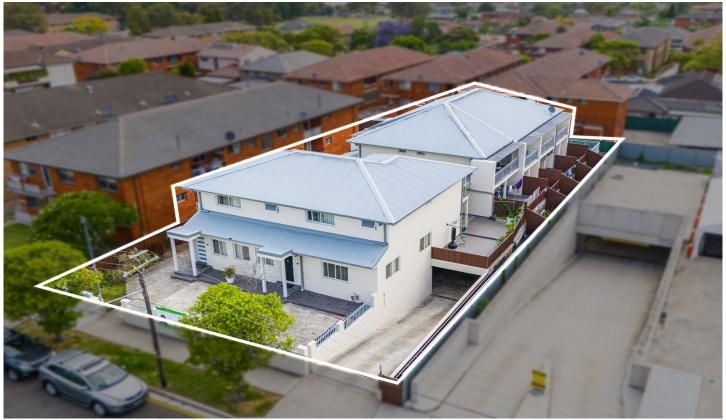

## 1-6/35 Matthews Street Punchbowl NSW

Introducing a remarkable opportunity to acquire a substantial block of 6 townhouses in the highly sought-after locale of Punchbowl. This unique offering presents both an immediate income stream and significant future development potential.

Occupying a generous land area of 983sqm with a wide 20.42m frontage, this property has been intelligently designed as a strata scheme comprising of 6 three-bedroom townhouses. Currently generating an impressive rental income of approximately \$5,240 per week (\$272,480 PA), this investment opportunity is too good to pass up.

The property's highly desired R4 zoning opens the door for extensive development possibilities (STCA), making it an attractive prospect for developers and savvy investors

: \$5,000,000 Price Building Size: 983 sqm **Land Size** 