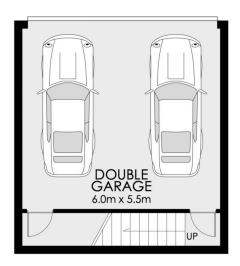

: 983 sqm View

: https://www.strathfieldpartners.com.au/s ale/nsw/canterburybankstown/punchbow I/commercial/development/7833629

Elie Semrani 9704 0031

Adrian Jian-Sheng Wu 02 9763 2277

**BASEMENT** 

BED 1
3.9m x 3.7m

BED 1
3.9m x 3.7m

BATH

FIRST FLOOR

**GROUND FLOOR** 