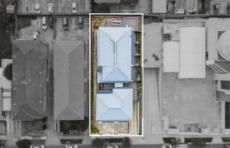

Occupying a generous land area of 983sqm with a wide 20.42m frontage, this property has been intelligently designed as a strata scheme comprising of 6 three-bedroom townhouses. Currently generating an impressive rental income of approximately \$5,240 per week (\$272,480 PA), this investment opportunity is too good to pass up.

The property's highly desired R4 zoning opens the door for extensive development possibilities (STCA), making it an attractive prospect for developers and savvy investors

: \$5,000,000 Price Building Size: 983 sqm **Land Size** 