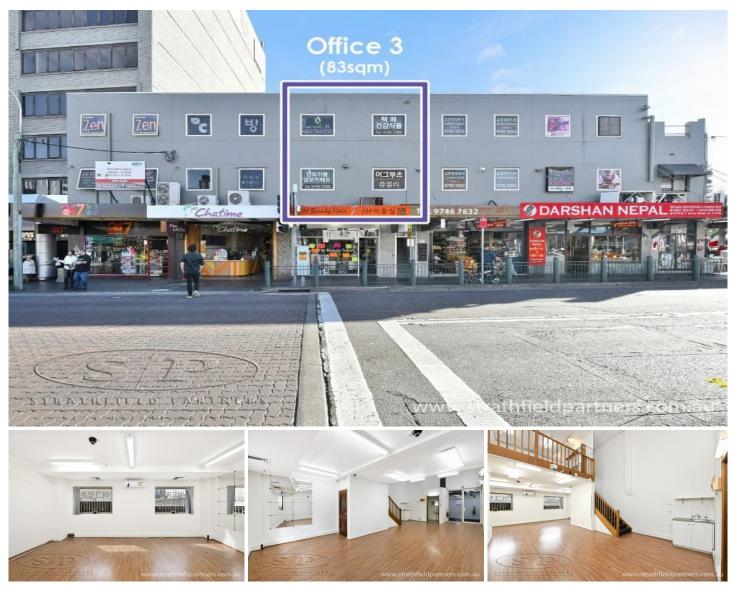

## Office 3/3-9 The Boulevarde Strathfield NSW

Available as office or retail space in the heart of Strathfield. Perfectly positioned in the to benefit from great passing foot traffic and accessibility. Start your dream business here.

\* 2 Level Multi-Purpose Office in Strathfield Internal Area 83 sqm

- \* Metres to cafes, train station and amenities
- Maximum Customer Exposure \*
- \* Air-conditioning
- \* Security Building
- \* Heart of Strathfield
- \* Location Location

: Contact Agent Price Building Size : 83 sqm View

- - : https://www.strathfieldpartners.com.au/l ease/nsw/inner-west/strathfield/commer cial/offices/7851843

**Fabrizio Pignataro** 9704 0018

Adam Eid 02 9763 2277