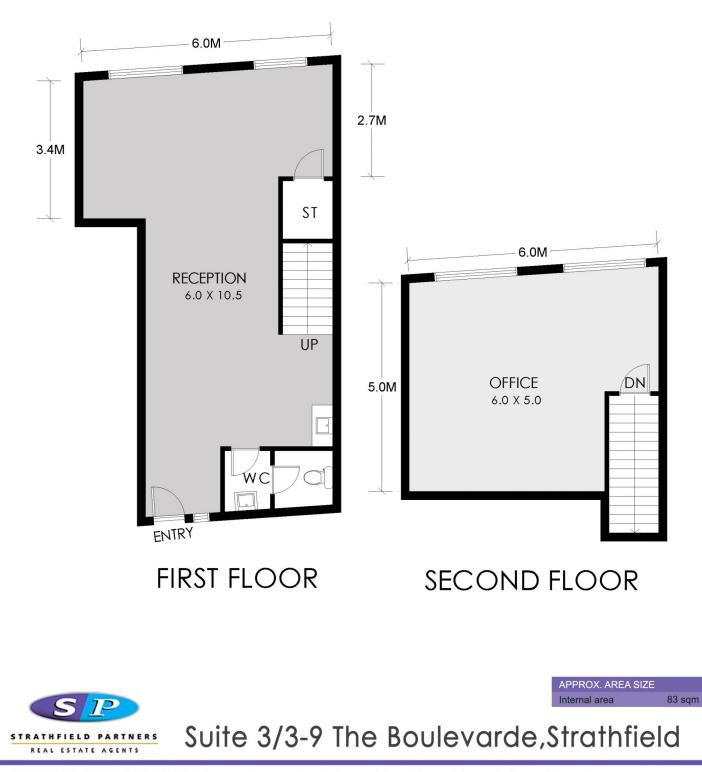

\* 2 Level Multi-Purpose Office in Strathfield Internal Area 83 sqm

- \* Metres to cafes, train station and amenities
- Maximum Customer Exposure \*
- \* Air-conditioning
- \* Security Building
- \* Heart of Strathfield
- \* Location Location

WARNING: DISCLAIMER This information is not to be relied upon. It is strictly used for marketing and illustration purposes only. All measurements are approximate. Not to scale. No liability accepted. You must rely on your own inquiries and seek advice from your solicitor. Floor plan by cnkplan@cnkplan.com.au/ www.cnkplan.com.au