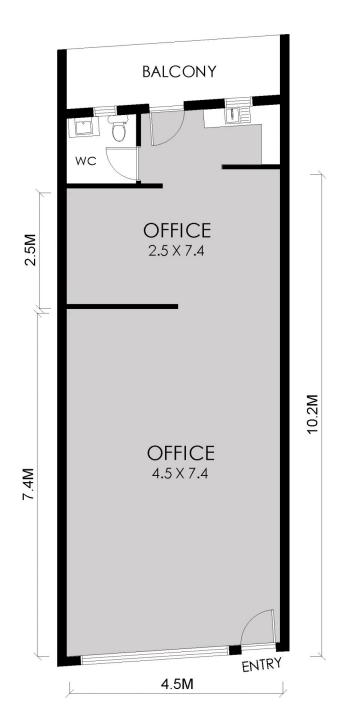

.

Nestled in close proximity to the bustling Strathfield Plaza shopping district, this location offers unparalleled exposure and convenience. Major amenities including financial institutions, educational facilities, and health establishments are within arm's reach. Moreover, the shop includes a washroom with a toilet, adding an extra layer of convenience for your business operations.

The property is strategically located just 50m from the Strathfield Train Station, making it easily accessible to both employees and customers. For those preferring road travel,

Price : Contact Agent Building Size : 53 sqm

ew https://www.strathfie

: https://www.strathfieldpartners.com.au/lease/nsw/inner-west/strathfield/commer

cial/retail/7859003



Fabrizio Pignataro 9704 0018



Adam Eid 02 9763 2277



## FLOOR PLAN



APPROX. AREA SIZE
Internal area 53sqm

## 5 The Boulevarde, Strathfield