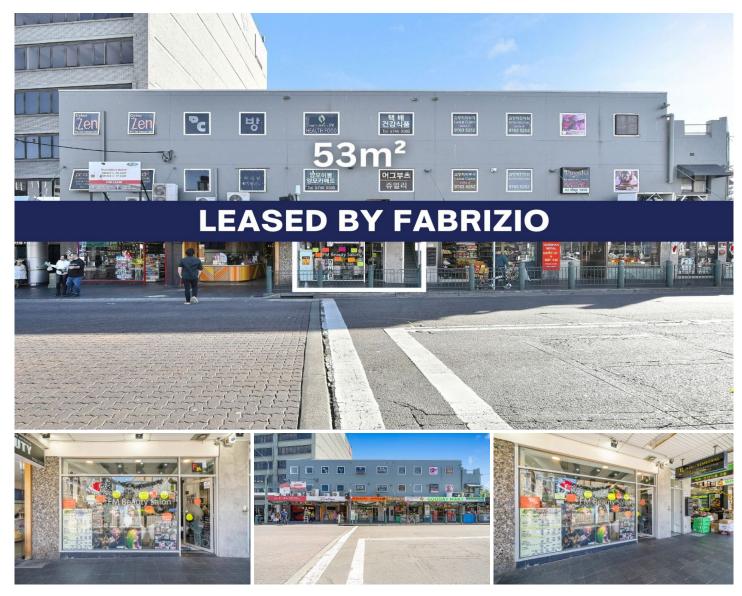

## **Shop 5 The Boulevarde Strathfield NSW**

Strathfield Partners is thrilled to present this prime retail space available for lease in the heart of Strathfield. This is a unique opportunity to secure approximately 53sqm of prime retail space, teeming with potential, on the best retail street in Strathfield.

Nestled in close proximity to the bustling Strathfield Plaza shopping district, this location offers unparalleled exposure and convenience. Major amenities including financial institutions, educational facilities, and health establishments are within arm's reach. Moreover, the shop includes a washroom with a toilet, adding an extra layer of convenience for your business operations.

The property is strategically located just 50m from the Strathfield Train Station, making it easily accessible to both employees and customers. For those preferring road travel,

Price : Contact Agent Building Size : 53 sqm