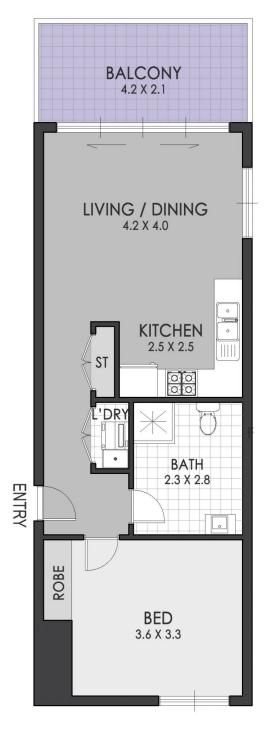

This corner apartment epitomizes sophisticated living with its expansive open plan layout. The living and dining area, adorned with elegant floorboards, opens out to a semi-enclosed private balcony-an ideal setting for year-round entertainment or tranquil relaxation. The generous infusion of natural light throughout the property enhances the overall appeal.

The state-of-the-art kitchen is a culinary enthusiast's dream featuring stainless steel gas appliances, coupled with ample bench and storage space. The sizable bedroom boasts a full-length window and a mirrored built-in