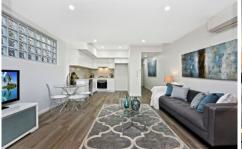

This corner apartment epitomizes sophisticated living with its expansive open plan layout. The living and dining area, adorned with elegant floorboards, opens out to a semi-enclosed private balcony-an ideal setting for year-round entertainment or tranquil relaxation. The generous infusion of natural light throughout the property enhances the overall appeal.

The state-of-the-art kitchen is a culinary enthusiast's dream featuring stainless steel gas appliances, coupled with ample bench and storage space. The sizable bedroom boasts a full-length window and a mirrored built-in