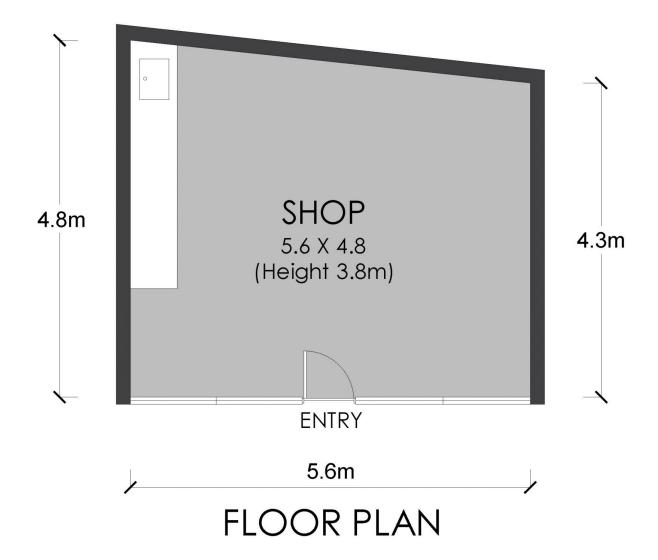

APPROX. AREA SIZE
Internal area 25 sqm

Suite 13/12 Churchill Avenue, Strathfield