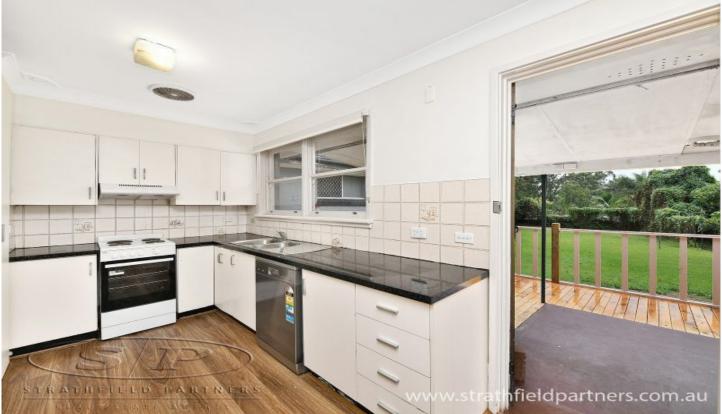

## Features:

- \* Bright living and dining area
- \* Freshly painted throughout
- \* Updated kitchen and bathroom
- \* Four generous sized bedrooms
- \* Low maintenance, paved backyard
- \* Close proximity to Carlingford Court and parkland
- \* Easy access to M2, 800 metres to North Carlingford shops