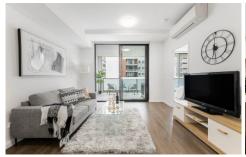

Generously proportioned throughout with bright and airy interiors, the home presents flowing open plan living, two sizeable bedrooms & a chic kitchen equipped with caeserstone bench tops, SMEG appliances, double sink and soft-push technology.

Seamlessly flowing from indoors to out, the delightful private balcony with minimal mainatenace presents a perfect space for entertaining whilst the single garage

2 📭 1 🔓 1 🖨

**Price**: \$ 565,000

**View**: https://www.strathfieldpartners.com.au/sale/nsw/inner-west/homebush/residential/apartment/7890