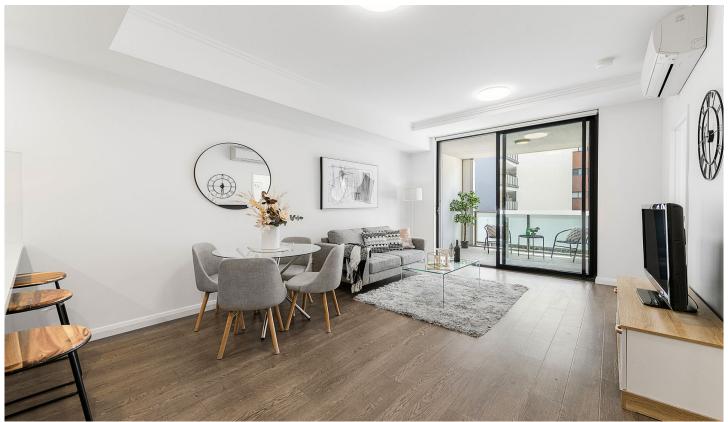

Generously proportioned throughout with bright and airy interiors, the home presents flowing open plan living, two sizeable bedrooms & a chic kitchen equipped with caeserstone bench tops, SMEG appliances, double sink and soft-push technology.

Seamlessly flowing from indoors to out, the delightful private balcony with minimal mainatenace presents a perfect space for entertaining whilst the single garage

2 📭 1 🔓 1 🖨

**Price**: \$ 565,000

**View**: https://www.strathfieldpartners.com.au/sale/nsw/inner-west/homebush/residential/apartment/7890