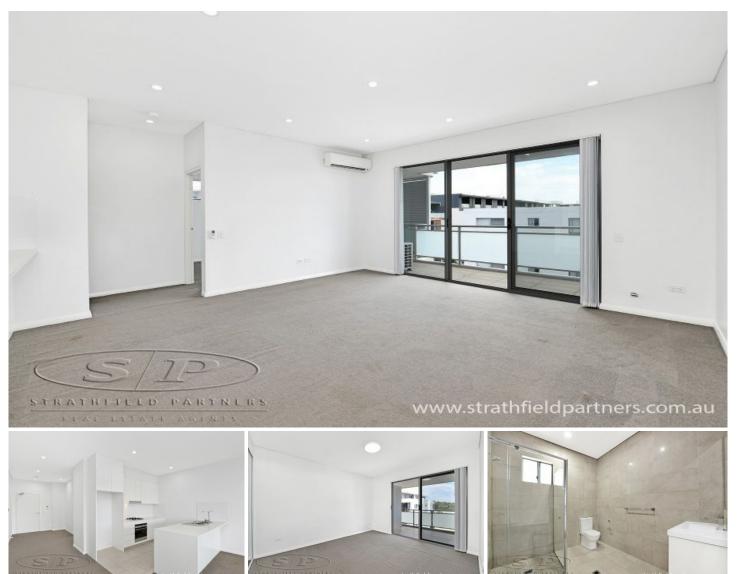

## 29/60-64 Essington Street Wentworthville NSW

Modern apartment building located within a quiet street, within close proximity of local shopping centre, and 4 local public and private schools, unit features:

- \* Security building
- \* Open plan living area

\* Modern kitchen with stone benchtop and stainless steel appliances including gas cooking and dishwasher Double sized bedroom with built-in wardrobes

- \* Internal laundry
- \* Alarmed
- \* Air-conditioning
- \* Two balconies
- \* Car space
- \* Long leases available