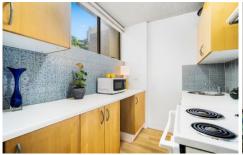

## Key Features:

- ? Well-proportioned studio with separate kitchen and bathroom areas
- ? Bright north-west aspect with views overlooking the sunny pool
- ? Light-filled interiors with carpeted floors
- ? Modern integrated electric kitchen with dishwasher