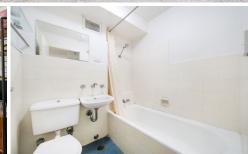

## Key Features:

- ? Well-proportioned studio with separate kitchen and bathroom areas
- ? Bright north-west aspect with views overlooking the sunny pool
- ? Light-filled interiors with carpeted floors
- ? Modern integrated electric kitchen with dishwasher