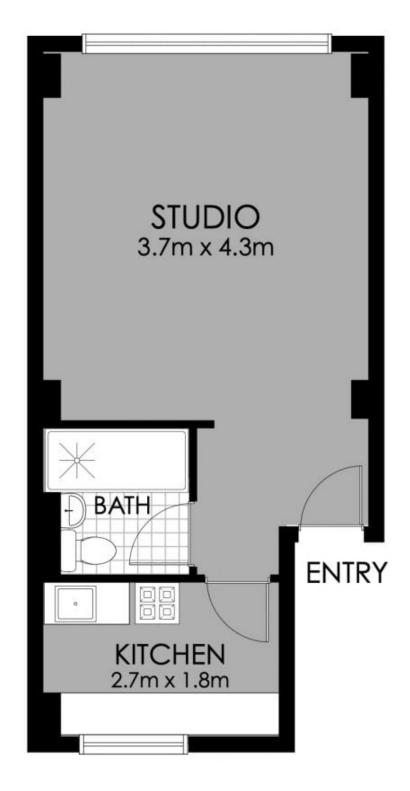

in this sunlit, one-bedroom studio located in the iconic "Harry Seidler" complex. Tucked away in a picturesque leafy harbour, this apartment offers a serene and private living space. Located in an 'walk-everywhere' village position, this contemporary, low-upkeep apartment is just moments away from Kings Cross/Edgecliff Station.

## Key Features:

- ? Well-proportioned studio with separate kitchen and bathroom areas
- ? Bright north-west aspect with views overlooking the sunny pool
- ? Light-filled interiors with carpeted floors
- ? Modern integrated electric kitchen with dishwasher

## 1 🛌 1 🖳

**Price**: \$ 560,000

View: https://www.strathfieldpartners.com.au/sale/nsw/eastern-suburbs/rushcutters-bay/residential/studio/7904064



Elie Semrani 9704 0031



Louisa Tsendsuren 02 9763 2277



## **FLOOR PLAN**





13/50 Roslyn Gardens, Rushcutters Bay