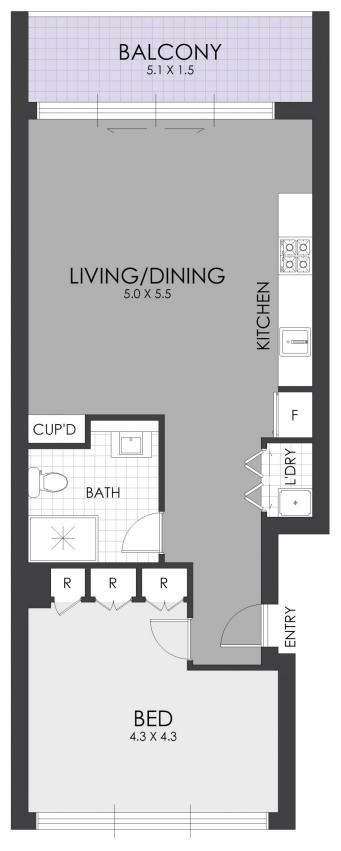

## 603/8 Rothschild Avenue Rosebery NSW

NFINITY 8, ONE BEDROOM DELICACY SUNNY NORTH **ASPECT** 

Reside in this urban delight built spaciously for the best of your homey experience with gentle northern sunlight illuminating your private sanctuary.

Perched at the contemporary industrial aesthetics inspired complex, this residence presents to you the ultimate apartment living lifestyle with seamless connectivity and streamlined designer details around every corner, drawing an engaging flow of freshness from your entertainment balcony to the timber style tile floor, huge internal living space, gourmet kitchen, private bedrooms. You will be indulged from resting at the comfy, sheltered balcony as you begin or rewind after a productive day, with only minimal maintenance effort required for your best comfort. Conveniently located the laid-back inner-city in

1 🚐 1 🟪

: \$699,000 | Sunny North Aspect **Price** 

Building Size: 65 sqm

View : https://www.strathfieldpartners.com.au/s ale/nsw/eastern-suburbs/rosebery/resid

ential/apartment/7912900

Vanessa Kim 9704 0009

**STORAGE** 

FLOOR PLAN

704/6-8 Rothschild Avenue, Rosebery