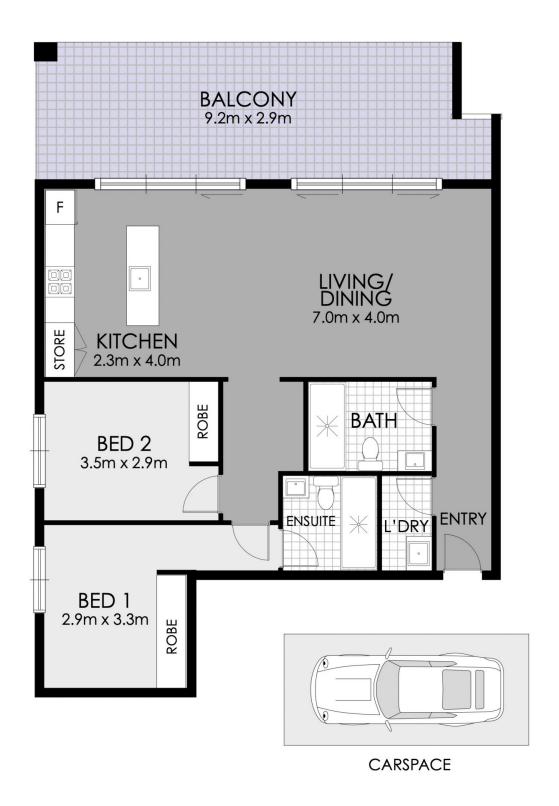

## FLOOR PLAN

## 3D/88 Burwood Road Burwood NSW

Strata Levy: \$1,200 p/q Approx. Rental Return: \$1,200 p/w Approx.

Discover a life of sophistication and relaxation at 88. This stunning designer, luxury apartment offers peaceful suburban living in the heart of Sydney's Inner West. Enjoy the morning breeze from your massive balcony - the perfect spot to relax and take in the beautiful surroundings.