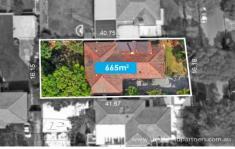

## 14 Armitree Street Kingsgrove NSW

Lovingly kept full brick family home on generous 665sqm land

Being the first time offered in over 40 years, this beautifully maintained, full brick family home is perfect for the growing family offering great scope for further development with its R3 zoning (STCA). Set on a generous 665sqm parcel of land with a private, sun-drenched rear yard and centrally located close to schools, public transport, shops and cafés this home ticks all the boxes.

## Highlights include:

- Generous 665sqm block, 16.2 metre frontage, development potential for duplex or more (STCA)
- Flowing layout offers both formal and casual living spaces
- Versatile floorplan allows for various living arrangements
- Offering an abundance of natural lighting, high ceilings,

4 🕒 2 📛 3 🖨

**Price** : \$ 2,110,000 **Land Size** : 665 sgm

**View**: https://www.strathfieldpartners.com.au/sale/nsw/st-george/kingsgrove/residential/house/

7954485

Gavin Sanna 02 9704 0027