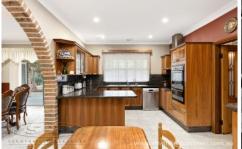

## Highlights include:

- Generous 665sqm block, 16.2 metre frontage, development potential for duplex or more (STCA)
- Flowing layout offers both formal and casual living spaces
- Versatile floorplan allows for various living arrangements
- Offering an abundance of natural lighting, high ceilings,