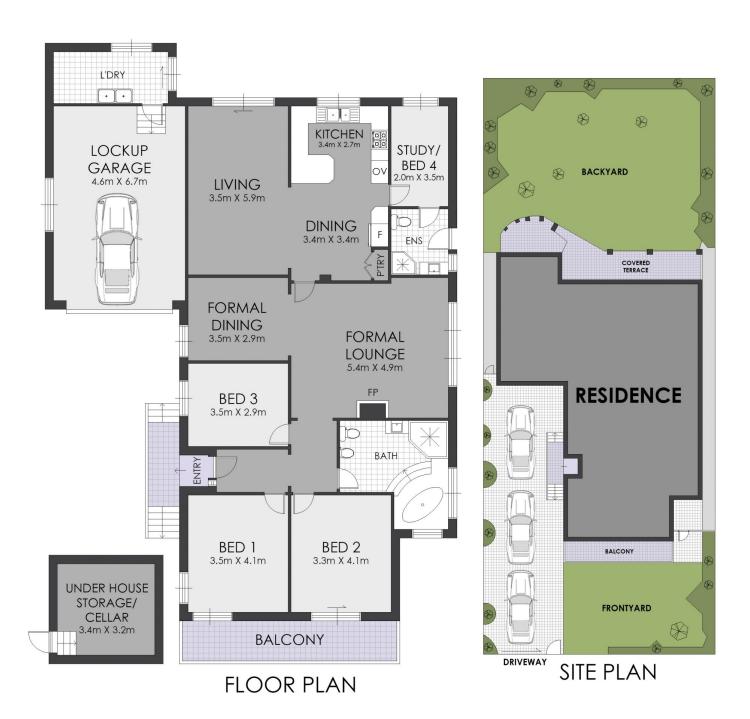

## 14 Armitree Street Kingsgrove NSW

Lovingly kept full brick family home on generous 665sqm land

Being the first time offered in over 40 years, this beautifully maintained, full brick family home is perfect for the growing family offering great scope for further development with its R3 zoning (STCA). Set on a generous 665sqm parcel of land with a private, sun-drenched rear yard and centrally located close to schools, public transport, shops and cafés this home ticks all the boxes.

## Highlights include:

- Generous 665sqm block, 16.2 metre frontage, development potential for duplex or more (STCA)
- Flowing layout offers both formal and casual living spaces
- Versatile floorplan allows for various living arrangements
- Offering an abundance of natural lighting, high ceilings,

4 🕒 2 📛 3 🖨

**Price** : \$ 2,110,000 **Land Size** : 665 sgm

**View**: https://www.strathfieldpartners.com.au/sale/nsw/st-george/kingsgrove/residential/house/

7954485

Gavin Sanna 02 9704 0027