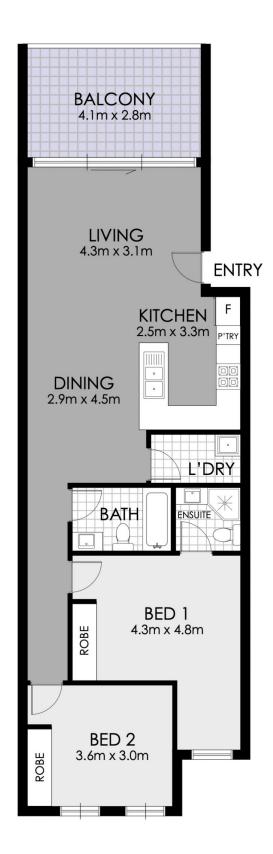

## 25/40-42 Henley Road Homebush West NSW

Located in the esteemed Chrystal Gardens complex, this top-floor two-bedroom apartment in Homebush West offers modern luxury and convenience.

The spacious open-plan living area is illuminated by natural light, extending to an entertainer's balcony for seamless indoor-outdoor living. The kitchen features high-quality Caesarstone benchtops and stainless-steel appliances, perfect for both casual and formal dining. Both bedrooms are generously sized with built-in wardrobes; the master includes an ensuite for added privacy.