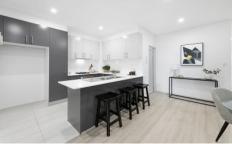

## 25/40-42 Henley Road Homebush West NSW

Located in the esteemed Chrystal Gardens complex, this top-floor two-bedroom apartment in Homebush West offers modern luxury and convenience.

The spacious open-plan living area is illuminated by natural light, extending to an entertainer's balcony for seamless indoor-outdoor living. The kitchen features high-quality Caesarstone benchtops and stainless-steel appliances, perfect for both casual and formal dining. Both bedrooms are generously sized with built-in wardrobes; the master includes an ensuite for added privacy.