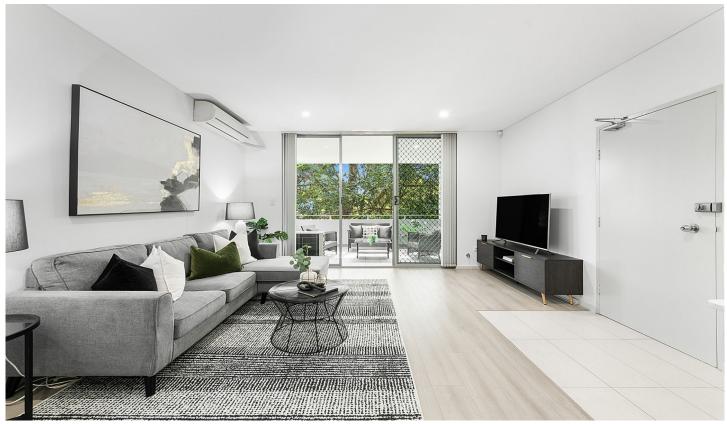

## 25/40-42 Henley Road Homebush West NSW

Located in the esteemed Chrystal Gardens complex, this top-floor two-bedroom apartment in Homebush West offers modern luxury and convenience.

The spacious open-plan living area is illuminated by natural light, extending to an entertainer's balcony for seamless indoor-outdoor living. The kitchen features high-quality Caesarstone benchtops and stainless-steel appliances, perfect for both casual and formal dining. Both bedrooms are generously sized with built-in wardrobes; the master includes an ensuite for added privacy.