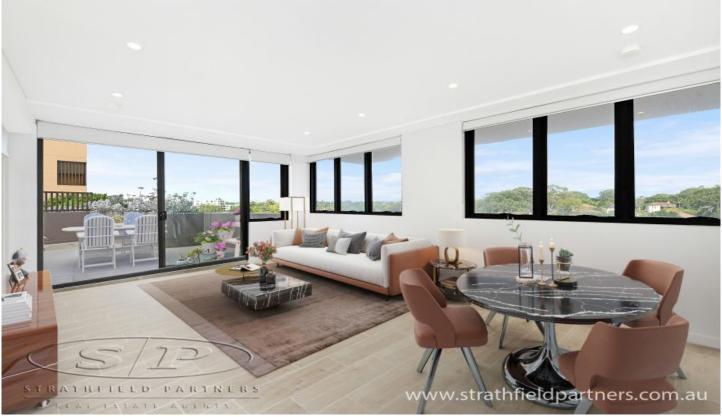

## A501/40-42 Loftus Crescent Homebush NSW

Discover an exclusive world of unrivalled lifestyle at the "Jewel of Homebush." This designer, luxury apartment offers peaceful suburban living in the heart of Sydney's Inner West. Whether you're looking for some laidback, nature time or to immerse yourself in shopping malls and local cafes, this building is the perfect address for you with unrivalled access to educational facilities transportation.

Refined elegance that showcases a stunning leafy sunny East Aspect, the property showcases massive balconies which will elevate the way you interpret apartment living and all of its surroundings.

## Features Include:

- Two generous bedrooms with built-ins

2 2 2 2

**Price** Building Size: 165 sqm View

: \$819,000 | 165sqm | Sunny East Aspect

: https://www.strathfieldpartners.com.au/s ale/nsw/inner-west/homebush/residentia