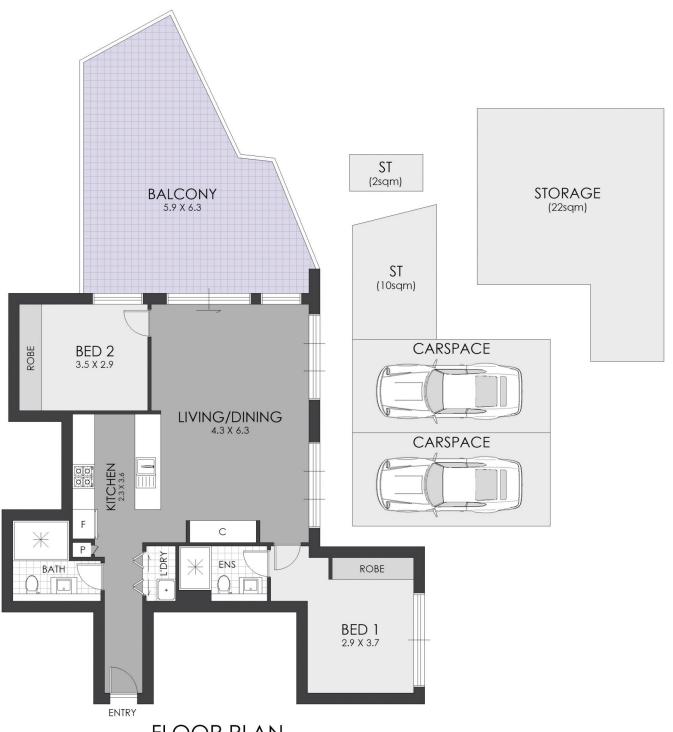

## Features Include:

- Two generous bedrooms with built-ins

2 2 2 2

**Price** Building Size: 165 sqm View

: \$819,000 | 165sqm | Sunny East Aspect

: https://www.strathfieldpartners.com.au/s ale/nsw/inner-west/homebush/residentia