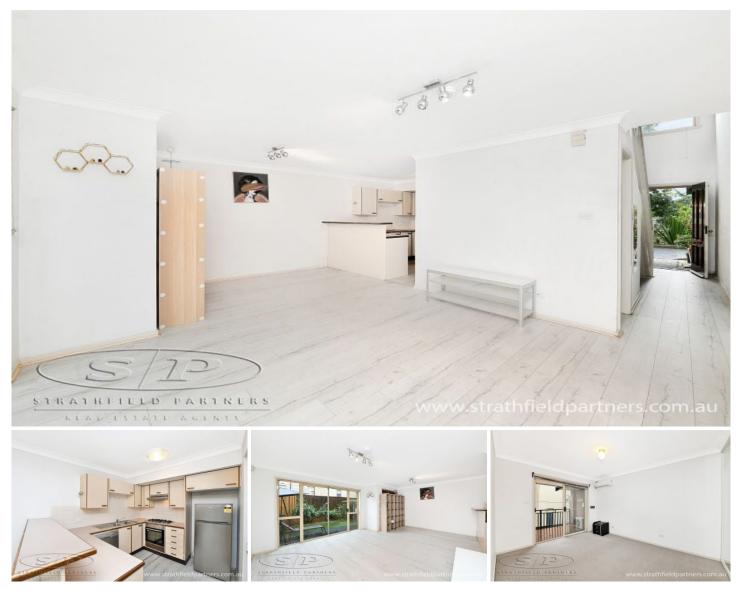

## 32/1 Bennett Avenue Strathfield South NSW

This modern two-storey 3-bedroom townhouse is packed with appeal. Nestled in a leafy pocket away from busy main roads, walk to everything you need - shops, restaurants, parks, sports grounds, and Strathfield's major train interchange.

- \* Flowing living and dining area
- \* Large bedrooms, two with built-in wardrobes
- \* Kitchen with gas appliances
- \* Second toilet downstairs
- \* Internal laundry
- \* Peaceful leafy courtyard
- \* Lock-up garage with internal access
- \* Security gate to safe community
- \* Access to swimming pool and garden courtyard