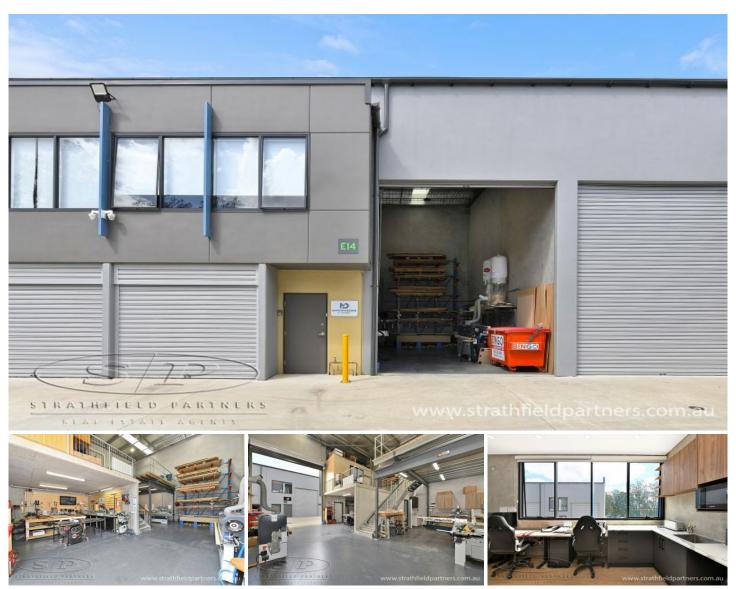

## E14/161 Arthur Street Homebush West NSW

Discover an exceptional leasing opportunity in the thriving industrial precint of Homebush West with this brand-new, highly sought-after warehouse space.

Available now, this expansive 209 sqm facility is designed to cater to a broad spectrum of business needs, offering unlimited potential in a superbly constructed environment. Tailored to serve as an ideal hub for inventory management, office space, or general warehouse use, this property stands ready to impress upon inspection.

Constructed with superior quality and attention to detail, the warehouse is E4 Zoned (General Industrial), making it suitable for a variety of operations. Key features include a spacious office area and a practical mezzanine level, enhancing the utility and versatility of the space. The inclusion of a mini kitchenette and a bathroom with a

E14/161 Arthur Street, Homebush