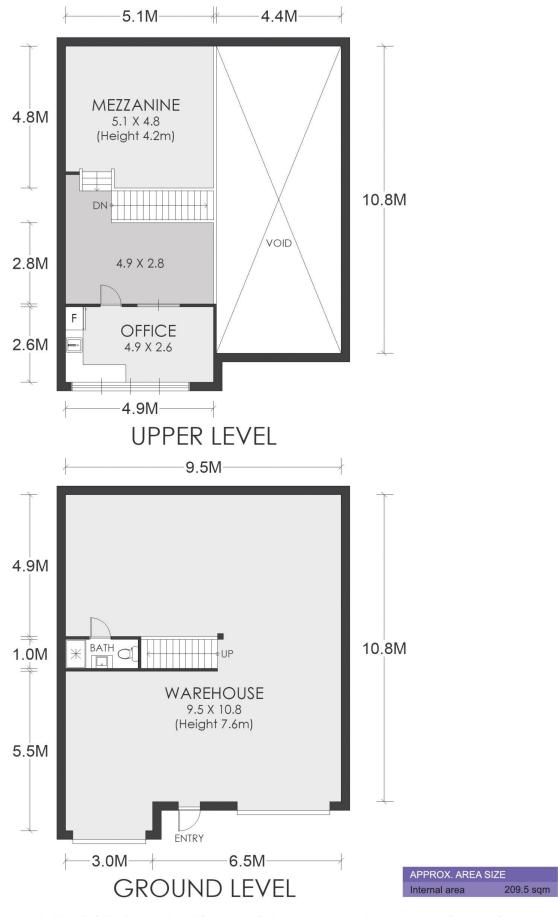

## E14/161 Arthur Street Homebush West NSW

Discover an exceptional leasing opportunity in the thriving industrial precint of Homebush West with this brand-new, highly sought-after warehouse space.

Available now, this expansive 209 sqm facility is designed to cater to a broad spectrum of business needs, offering unlimited potential in a superbly constructed environment. Tailored to serve as an ideal hub for inventory management, office space, or general warehouse use, this property stands ready to impress upon inspection.

Constructed with superior quality and attention to detail, the warehouse is E4 Zoned (General Industrial), making it suitable for a variety of operations. Key features include a spacious office area and a practical mezzanine level, enhancing the utility and versatility of the space. The inclusion of a mini kitchenette and a bathroom with a

**Price** : Contact Agent Building Size: 209 sqm

View : https://www.strathfieldpartners.com.au/l

ease/nsw/inner-west/homebush-west/co mmercial/industrial/7958218

Fabrizio Pignataro 9704 0018

Adam Eid 02 9763 2277