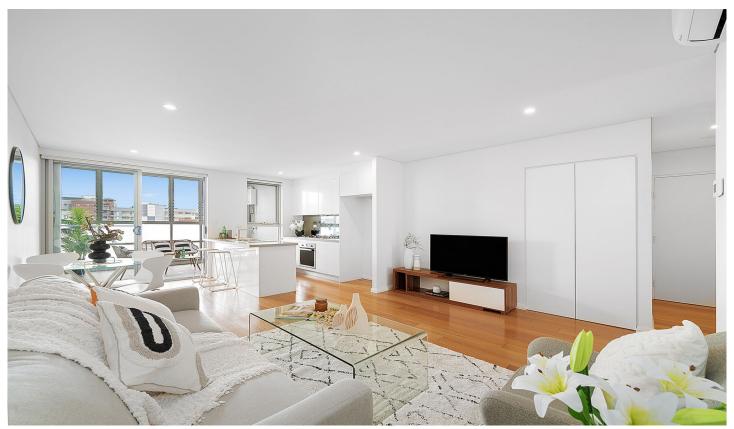

## 37/50 Loftus Crescent Homebush NSW

Strata Levy: 1,200 p/q Approx Rental Return: \$750 p/w Approx

Nestled within the esteemed "Loft" complex, this exquisite top-floor apartment presents a unique blend of luxury, space, and convenience, making it a must-see for discerning buyers. As one of two residences on Level 5, it offers unparalleled privacy and serene views over the leafy suburbs of Inner West's most desirable location, Homebush.

The gourmet gas kitchen is a culinary delight, featuring European appliances, a dishwasher, stone benches, and a separate pantry, perfect for entertaining. High ceilings and new polished timber flooring enhance the sense of space and elegance, complemented by two ultra-modern bathrooms for ultimate comfort. Accommodation comprises