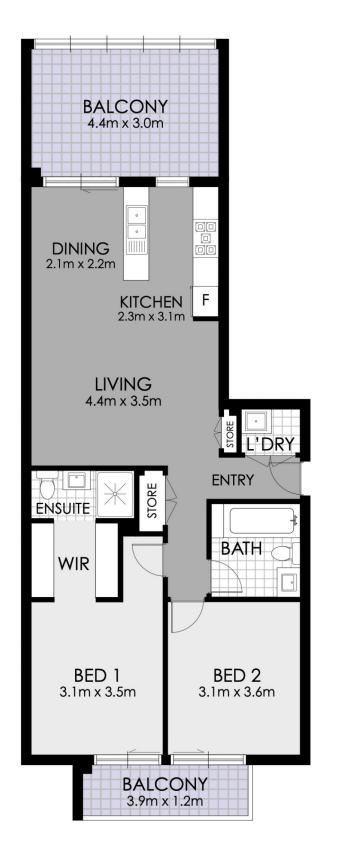

## 37/50 Loftus Crescent Homebush NSW

Strata Levy: 1,200 p/q Approx Rental Return: \$750 p/w Approx

Nestled within the esteemed "Loft" complex, this exquisite top-floor apartment presents a unique blend of luxury, space, and convenience, making it a must-see for discerning buyers. As one of two residences on Level 5, it offers unparalleled privacy and serene views over the leafy suburbs of Inner West's most desirable location, Homebush.

The gourmet gas kitchen is a culinary delight, featuring European appliances, a dishwasher, stone benches, and a separate pantry, perfect for entertaining. High ceilings and new polished timber flooring enhance the sense of space and elegance, complemented by two ultra-modern bathrooms for ultimate comfort. Accommodation comprises