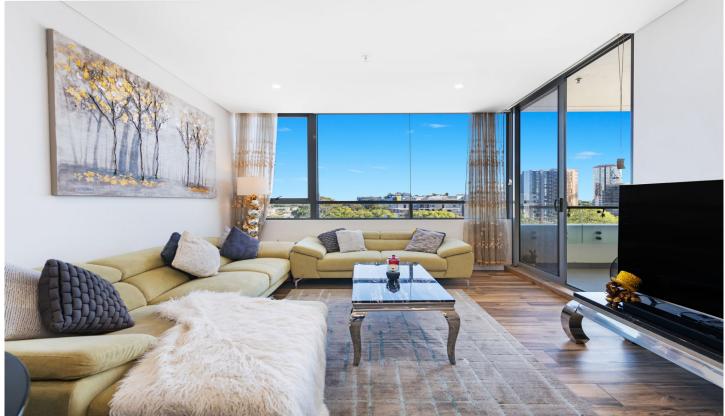

## 541/84-92 Epsom Road Zetland NSW

This as new apartment in the prestigious 'Symphony' by Meriton, boasts a chic designer interior with quality finishes and an abundance of natural north facing light.

Situated just footsteps away from Green Square Station, East Village, and Gunyama Park it provides unparalleled convenience only moments from the Sydney CBD.

Features include; gas kitchen with stone benches, internal laundry with dryer, storage cage, stylish bathroom and a generous air conditioned living and dining flowing out to an undercover balcony with spectacular city views.

The Complex also enjoys an indoor swimming pool, sauna, fully equipped gymnasium and BBQ area.

Don't miss this unique opportunity to own a spacious and