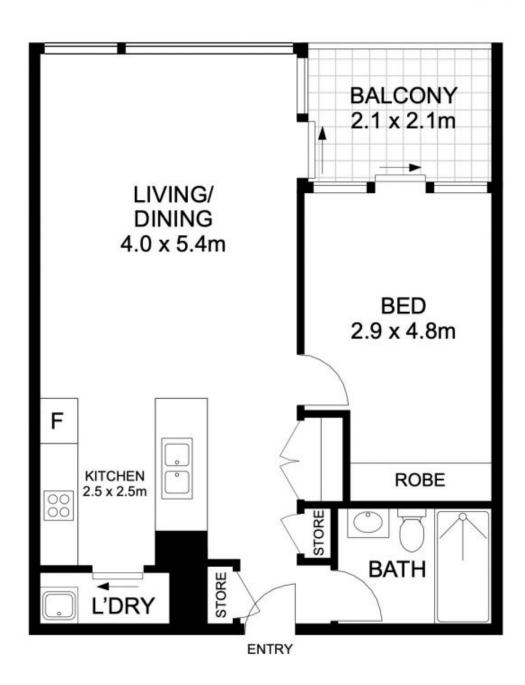

## 541/84-92 Epsom Road Zetland NSW

This as new apartment in the prestigious 'Symphony' by Meriton, boasts a chic designer interior with quality finishes and an abundance of natural north facing light.

Situated just footsteps away from Green Square Station, East Village, and Gunyama Park it provides unparalleled convenience only moments from the Sydney CBD.

Features include; gas kitchen with stone benches, internal laundry with dryer, storage cage, stylish bathroom and a generous air conditioned living and dining flowing out to an undercover balcony with spectacular city views.

The Complex also enjoys an indoor swimming pool, sauna, fully equipped gymnasium and BBQ area.

Don't miss this unique opportunity to own a spacious and