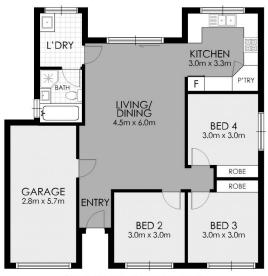

## First Dwelling

The two-story home at the forefront of the property boasts contemporary family living at its best. Featuring three spacious bedrooms on the upper level, each with built-in wardrobes and near to new timber floors, it combines comfort with convenience, perfect for the growing family. On the ground floor is a generously sized open-plan living and dining area, leading out to a low-maintenance lawn

SECOND DWELLING

FIRST FLOOR

**GROUND FLOOR** 

SITE PLAN