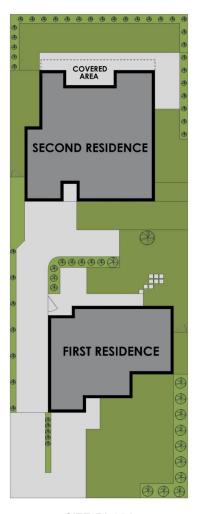

## 27 Northcote Street Canterbury NSW

Nestled in the vibrant heart of Canterbury, this unique property presents an unparalleled opportunity with two contemporary, full-brick homes on a single title. Situated on a substantial 626m2 block with a 15.24m frontage, this rare find is perfect for astute investors, growing families, or local developers, offering the potential for duplex development (STCA).

SECOND DWELLING

FIRST FLOOR

**GROUND FLOOR** 

SITE PLAN