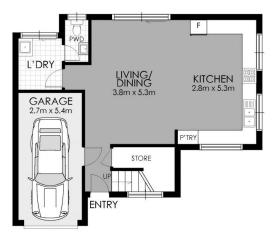

## First Dwelling

The two-story home at the forefront of the property boasts contemporary family living at its best. Featuring three spacious bedrooms on the upper level, each with built-in wardrobes and near to new timber floors, it combines comfort with convenience, perfect for the growing family. On the ground floor is a generously sized open-plan living and dining area, leading out to a low-maintenance lawn

SECOND DWELLING

FIRST FLOOR

**GROUND FLOOR** 

SITE PLAN