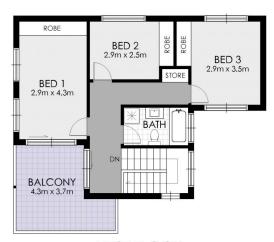

## First Dwelling

The two-story home at the forefront of the property boasts contemporary family living at its best. Featuring three spacious bedrooms on the upper level, each with built-in wardrobes and near to new timber floors, it combines comfort with convenience, perfect for the growing family. On the ground floor is a generously sized open-plan living and dining area, leading out to a low-maintenance lawn

SECOND DWELLING

FIRST FLOOR

**GROUND FLOOR** 

SITE PLAN