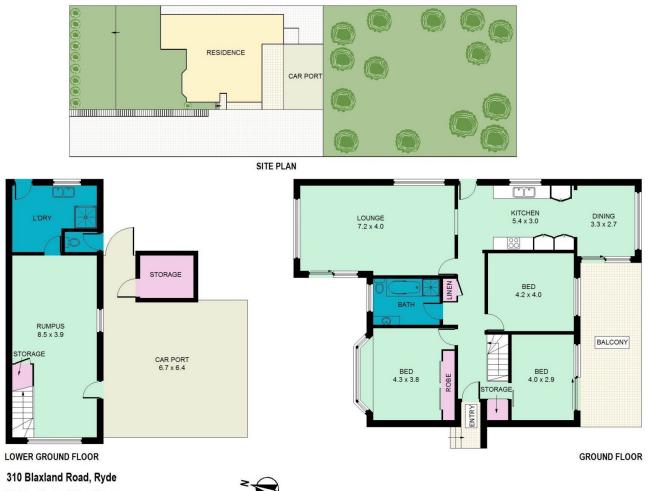

Located in a prime position, this property is perfect for those looking to build their dream home or develop a profitable investment property. The block offers the potential to develop further (STCA) or take advantage of the CDC plans and build a luxury duplex. Alternatively, renovate and extend the current residence to create your dream home.

## Building Size : 1195 sqm

Land Size View

- : 1195 sqm

**Gavin Sanna** 02 9704 0027

This information is not to be relied upon. It is strictly for marketing & illustration purposes only. All measurements are approximate. Not to scale.