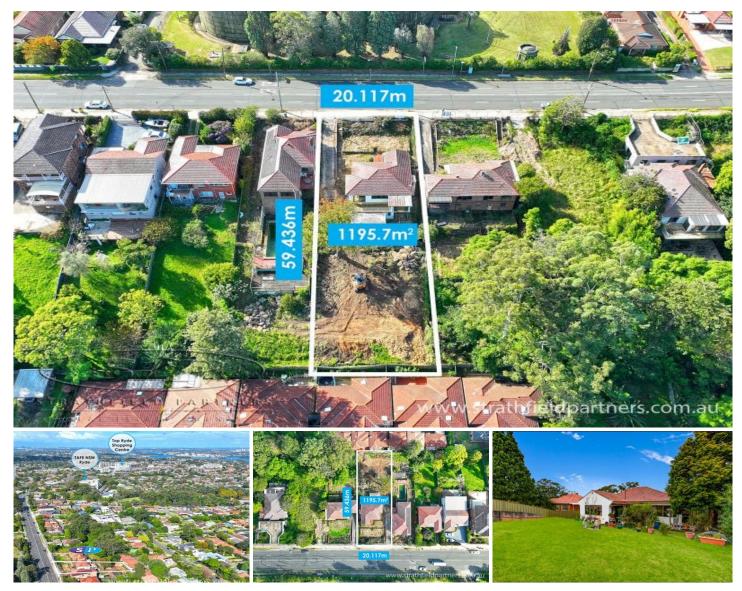

## SOLD BY GAVIN SANNA

Looking for a renovator's delight or an investment opportunity with great potential? Look no further than this huge block of land, boasting a total site area of 1195sqm with spectacular views of Parramatta River, Rhodes, Wentworth Point, and Olympic village.

## Building Size : 1195 sqm

Land Size View

- : 1195 sqm

**Gavin Sanna** 02 9704 0027

This information is not to be relied upon. It is strictly for marketing & illustration purposes only. All measurements are approximate. Not to scale.