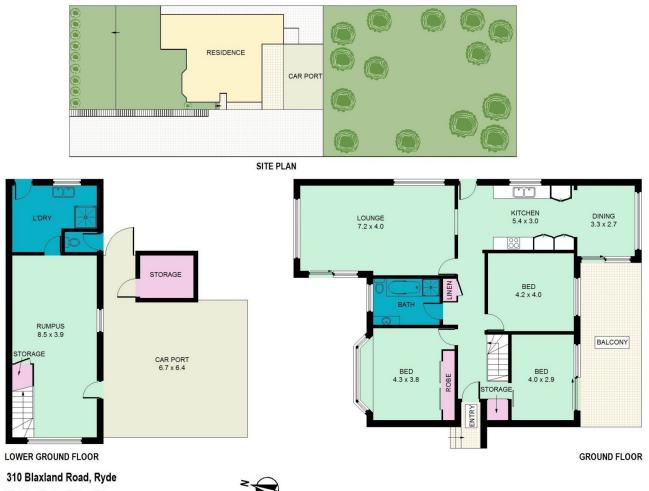

## 4 🛤 2 🚔 2 🚘

Land Size : 1195 sqm

: https://www.strathfieldpartners.com.au/sale/ nsw/northern-suburbs/ryde/residential/hous e/7967768

View

Gavin Sanna 02 9704 0027

https://www.strathfieldpartners.com.au

This information is not to be relied upon. It is strictly for marketing & illustration purposes only. All measurements are approximate. Not to scale.