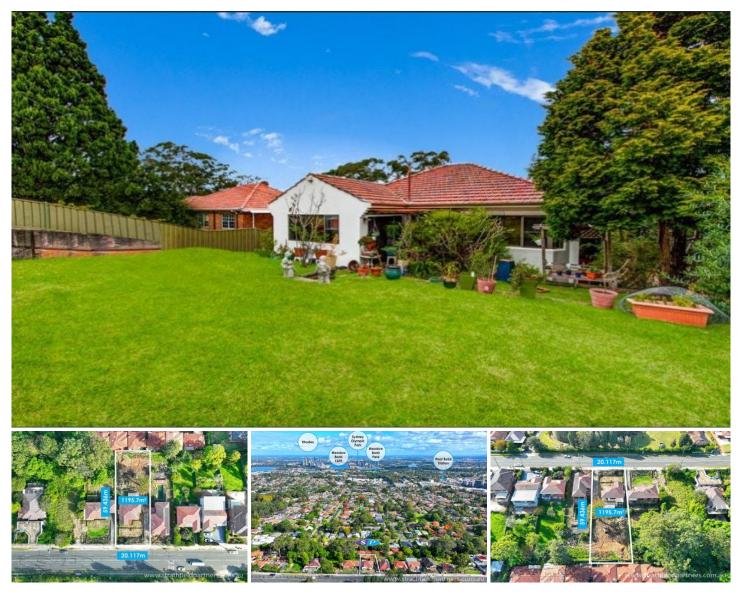

## SOLD BY GAVIN SANNA

Looking for a huge block of land, a renovator's delight or an investment opportunity with great potential? Look no further than this huge block of land, boasting a total site area of 1,195sqm with spectacular views of Parramatta River, Rhodes, Wentworth Point, and Olympic village.

Located in a prime position, this property is perfect for those looking to build their dream home or develop a profitable investment property. The block offers the potential to develop further (STCA) or take advantage of the CDC approved plans and build a luxury duplex with magnificent views. Alternatively, renovate and extend the current residence, to create your dream home.

## 4 🛤 2 🚔 2 🚘

Land Size : 1195 sqm

: https://www.strathfieldpartners.com.au/sale/ nsw/northern-suburbs/ryde/residential/hous e/7967768

View

Gavin Sanna 02 9704 0027

https://www.strathfieldpartners.com.au

This information is not to be relied upon. It is strictly for marketing & illustration purposes only. All measurements are approximate. Not to scale.