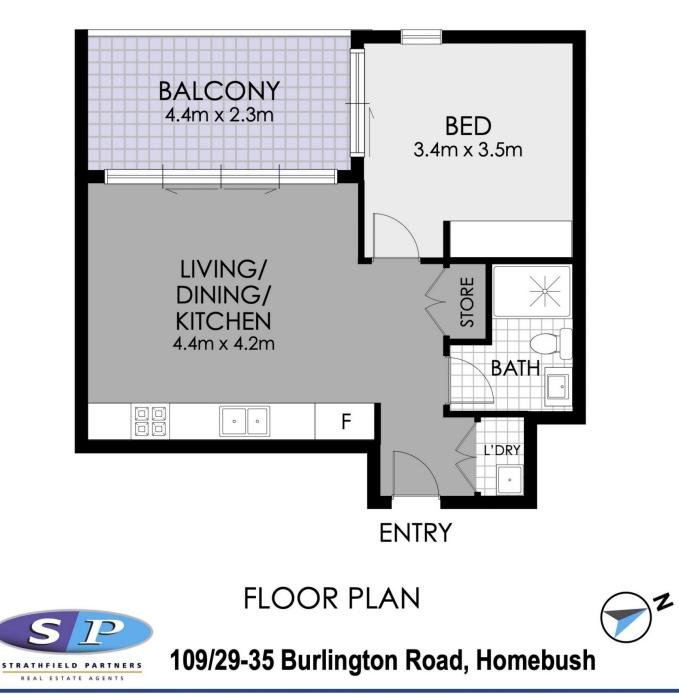

## 109/29-35 Burlington Road Homebush NSW

Strata Levy: \$637 p/q Approx. Rental Return: \$650 p/w Approx.

Nestled on Level 1 of the prestigious 'Vogue' complex in the vibrant heart of Homebush, this exquisite one-bedroom apartment epitomizes modern luxury living, designed for those who appreciate refinement and sophistication.

Upon entering, you are greeted by a spacious open-plan living and dining area, filled with natural light and seamlessly extending to a sun-drenched entertainer's balcony. The generously sized bedroom promises comfort and style, featuring plush carpeting, a built-in wardrobe, and the convenience of direct balcony access. The modern kitchen boasts a Caesar-stone benchtop, mirrored splashback, and high-end SMEG appliances integrated into sleek cabinetry, complemented by a dishwasher and

## 1 🛤 1 🚰 1 🚘

Building Size : 68 sqm

View

Elie Semrani 9704 0031

: https://www.strathfieldpartners.com.au/s

ale/nsw/inner-west/homebush/residentia

Adrian Jian-Sheng Wu 02 9763 2277

CARSPACE