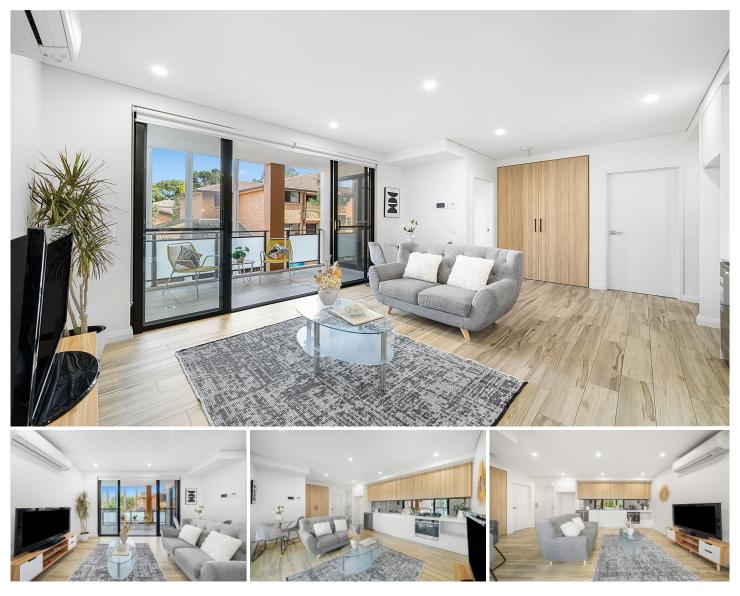

## 109/29-35 Burlington Road Homebush NSW

Strata Levy: \$637 p/q Approx. Rental Return: \$650 p/w Approx.

Nestled on Level 1 of the prestigious 'Vogue' complex in the vibrant heart of Homebush, this exquisite one-bedroom apartment epitomizes modern luxury living, designed for those who appreciate refinement and sophistication.

Upon entering, you are greeted by a spacious open-plan living and dining area, filled with natural light and seamlessly extending to a sun-drenched entertainer's balcony. The generously sized bedroom promises comfort and style, featuring plush carpeting, a built-in wardrobe, and the convenience of direct balcony access. The modern kitchen boasts a Caesar-stone benchtop, mirrored splashback, and high-end SMEG appliances integrated into sleek cabinetry, complemented by a dishwasher and