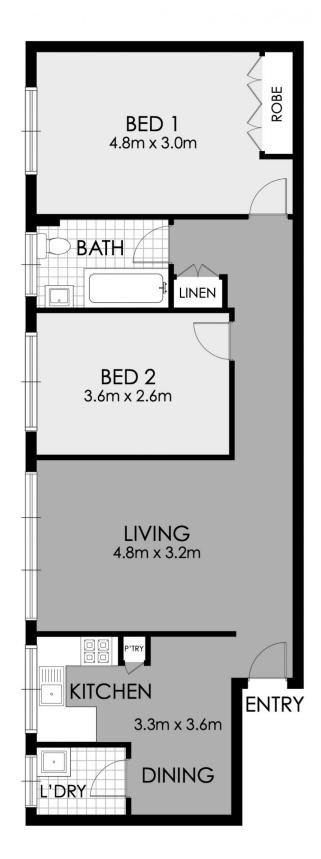

## 3/23-25 Myra Road Dulwich Hill NSW

Nestled in the vibrant and sought-after suburb of Dulwich Hill, this two-bedroom apartment presents an outstanding opportunity for those seeking a blend of urban convenience and contemporary lifestyle. Ready for immediate enjoyment, this residence showcases low-maintenance living with a well-thought-out floor plan that emphasizes space and comfort.

The apartment features two spacious double bedrooms, each with built-in wardrobes, and a modern bathroom complete with a separate bath and shower. The heart of the home is the large living room, adorned with tiled flooring for easy upkeep, while the eat-in kitchen offers ample storage and the added benefit of an internal laundry. Polished timber floorboards throughout add a touch of warmth and character to the apartment, which also benefits from air-conditioning for year-round comfort.

2 📭 1 🖺 1 🖨

Price : Contact Agent

Building Size: 85 sqm View: https://v

: https://www.strathfieldpartners.com.au/s ale/nsw/inner-west/dulwich-hill/residenti

al/apartment/7968827

Louisa Tsendsuren 02 9763 2277