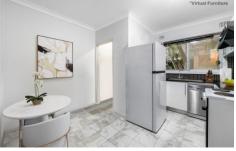

The apartment features two spacious double bedrooms, each with built-in wardrobes, and a modern bathroom complete with a separate bath and shower. The heart of the home is the large living room, adorned with tiled flooring for easy upkeep, while the eat-in kitchen offers ample storage and the added benefit of an internal laundry. Polished timber floorboards throughout add a touch of warmth and character to the apartment, which also benefits from air-conditioning for year-round comfort.