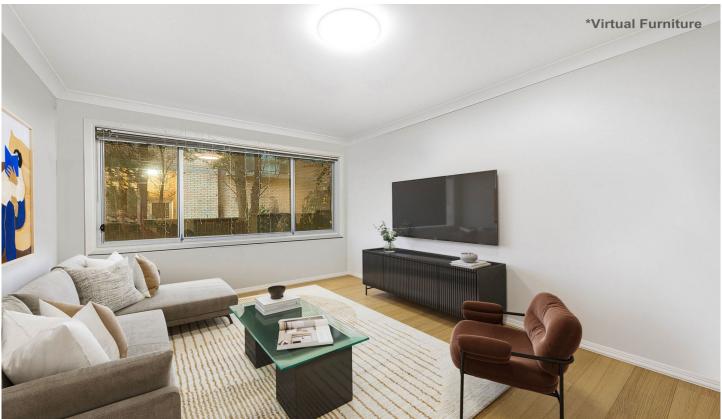

The apartment features two spacious double bedrooms, each with built-in wardrobes, and a modern bathroom complete with a separate bath and shower. The heart of the home is the large living room, adorned with tiled flooring for easy upkeep, while the eat-in kitchen offers ample storage and the added benefit of an internal laundry. Polished timber floorboards throughout add a touch of warmth and character to the apartment, which also benefits from air-conditioning for year-round comfort.