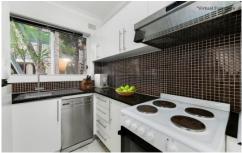

The apartment features two spacious double bedrooms, each with built-in wardrobes, and a modern bathroom complete with a separate bath and shower. The heart of the home is the large living room, adorned with tiled flooring for easy upkeep, while the eat-in kitchen offers ample storage and the added benefit of an internal laundry. Polished timber floorboards throughout add a touch of warmth and character to the apartment, which also benefits from air-conditioning for year-round comfort.