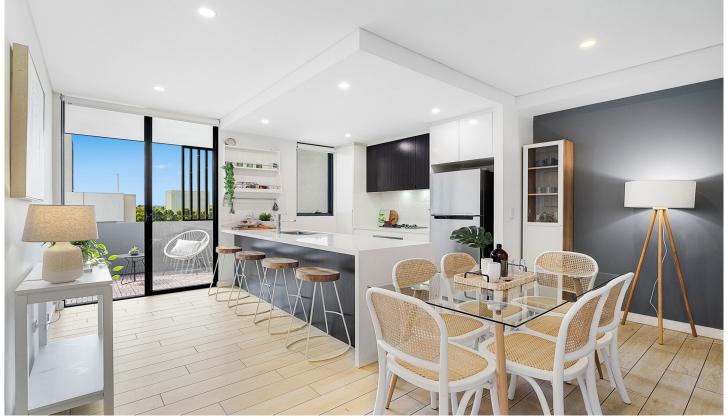

The residence distinguishes itself with an open-plan living area that extends seamlessly onto a spacious north-facing balcony through floor-to-ceiling glass doors, inviting abundant natural light and creating an airy, expansive feel. Inside, the residence boasts stylish features and premium finishes, including modern fittings, ducted air conditioning, and tiled timber flooring, which underscore its