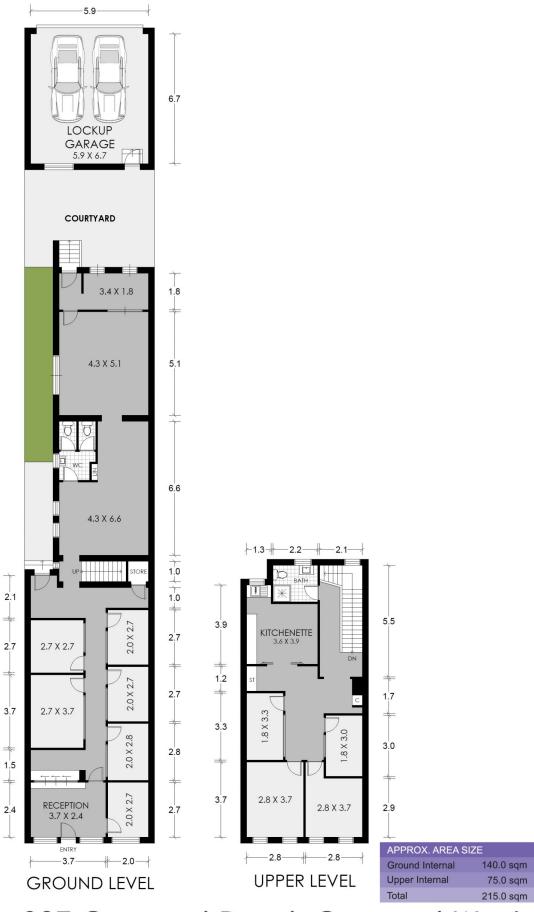

## 327 Concord Road Concord NSW

Take advantage of this large retail space including separate office spaces, kitchen and bathroom on ground and first floor.

Situated just 400m from Concord West train station, this property offers prime visibility along Concord Rd and convenient access via surrounding streets.

- \* Ground floor shop with excellent exposure
- \* Separate kitchen, bathroom amenities
- \* Store-room and additional storage areas
- \* Upper level residence with kitchen and bathroom
- \* Rear lane access, 2 car spaces

Price : Contact Agent Building Size : 215 sqm

View : https://www.strathfieldpartners.com.au/l

ease/nsw/inner-west/concord/commerci

al/retail/7968884

Adam Eid 02 9763 2277

Fabrizio Pignataro 9704 0018

327 Concord Road, Concord West