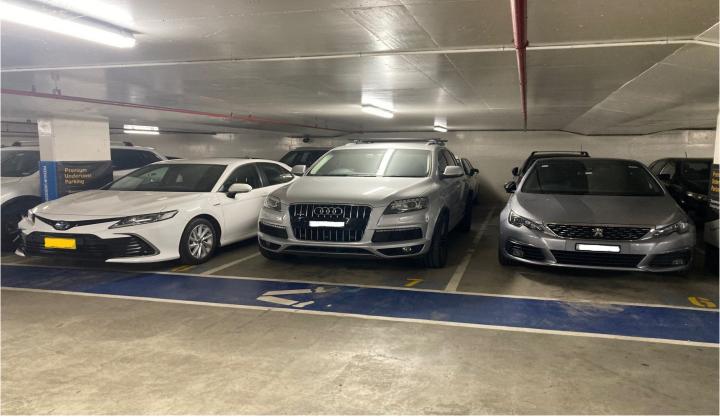

## Lot 7/1008 Botany Road Mascot NSW

We are pleased to present for sale, Lot 7/1008 Botany Road, Mascot.

This secure 24 sqm carspace is situated in close proximity to Sydney Airport, currently leased to Park N Fly under a long-term agreement, making it an attractive and secure investment opportunity.

Park N Fly offers reliable and secure parking services throughout the year for travellers to and from Sydney Airport. They also provide complimentary shuttle services to their customers. With this lease agreement in place, the purchaser can benefit from a stable income stream.