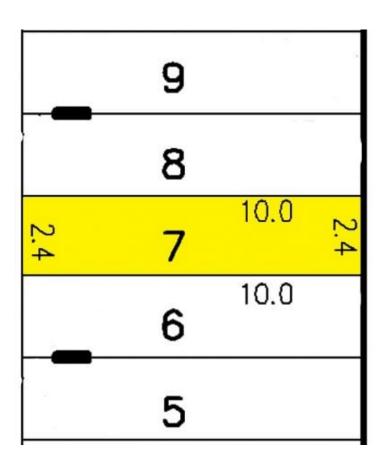

## Lot 7/1008 Botany Road Mascot NSW

We are pleased to present for sale, Lot 7/1008 Botany Road, Mascot.

This secure 24 sqm carspace is situated in close proximity to Sydney Airport, currently leased to Park N Fly under a long-term agreement, making it an attractive and secure investment opportunity.