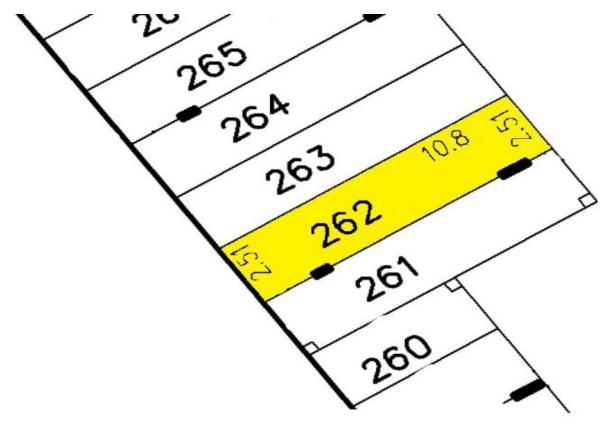

## 262/1008 Botany Road Mascot NSW

Available for sale. We are delighted to present this secure double carspace, strategically located near Sydney Airport. Operated by Park & Fly, under a profit share agreement, which adds to its appeal as a reliable and secure investment opportunity.

## 2

View

Price : Call Agent Gavin Sanna

Building Size: 27.1 sqm

: https://www.strathfieldpartners.com.au/s ale/nsw/eastern-suburbs/mascot/comme

rcial/other/7970829

Gavin Sanna 02 9704 0027