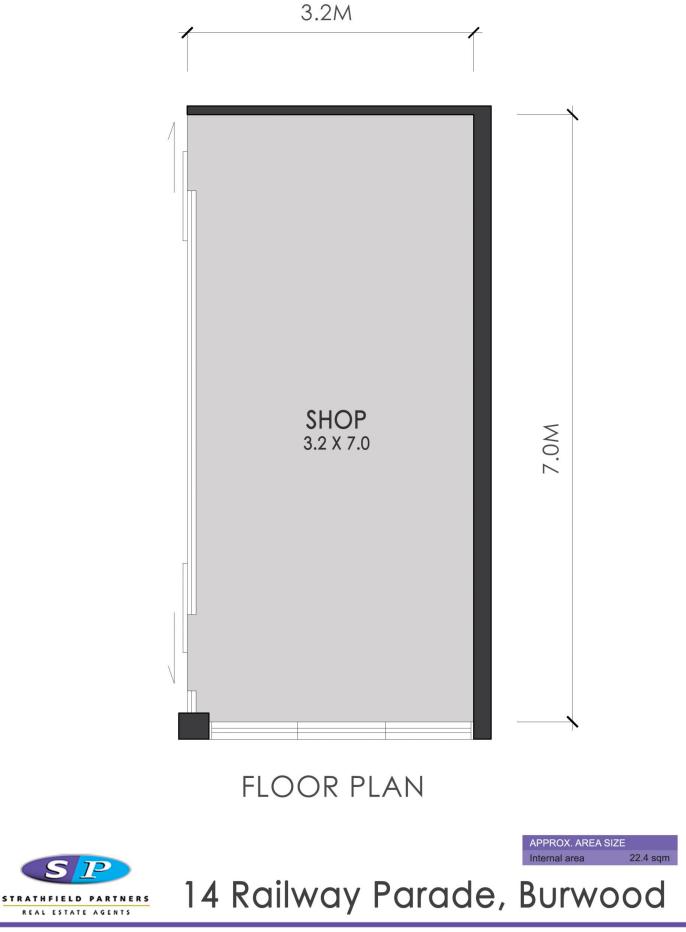

## Price

1 🚘

Building Size : 22 sqm View

- : Contact Agent
- - : https://www.strathfieldpartners.com.au/l ease/nsw/inner-west/burwood/commerci al/offices/7971085

Fabrizio Pignataro 9704 0018

Adam Eid 02 9763 2277

The floor plan is shown for view purposes only and is not part of any legal document. All measurements and figures are approximate and not to scale. Floor plan by CNK PLAN / www.cnkplan.com.au