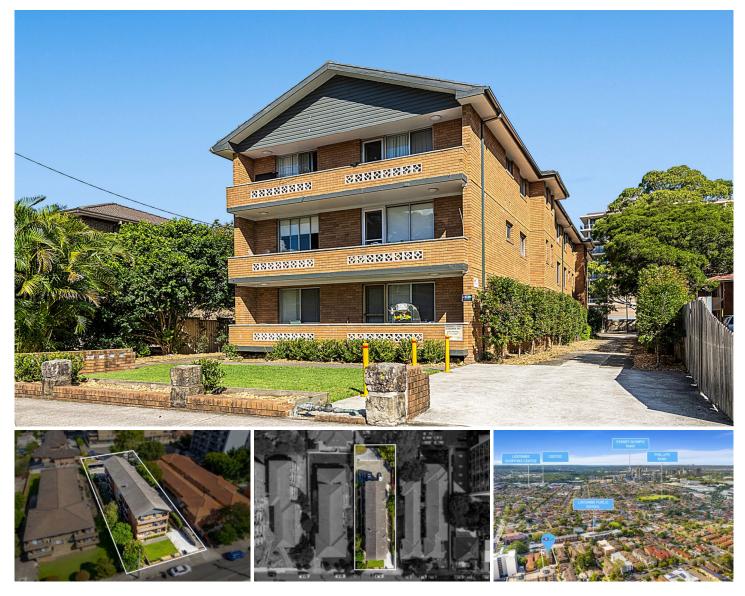

The property consists of:

- 12 x 2-bedroom units
- 12 x Carspaces
- All units have 1-bathroom, internal laundry and balconies
- Site area 1,268m<sup>2</sup> Approx.
- FSR 2.2:1
- Height of Building: 29m
- Zoned R4: High Density Residential