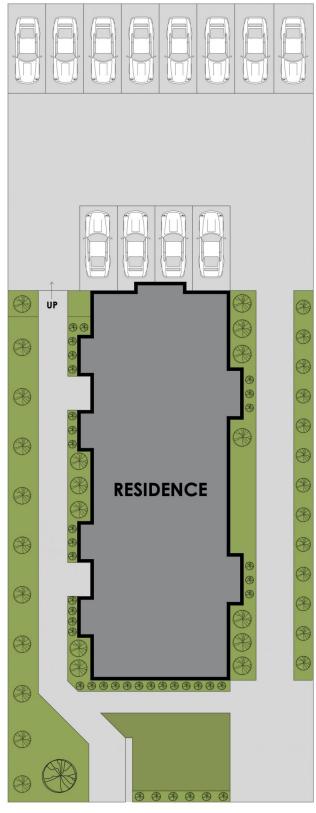

The property consists of:

- 12 x 2-bedroom units
- 12 x Carspaces
- All units have 1-bathroom, internal laundry and balconies
- Site area 1,268m<sup>2</sup> Approx.
- FSR 2.2:1
- Height of Building: 29m
- Zoned R4: High Density Residential