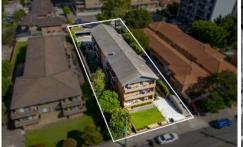

The property consists of:

- 12 x 2-bedroom units
- 12 x Carspaces
- All units have 1-bathroom, internal laundry and balconies
- Site area 1,268m<sup>2</sup> Approx.
- FSR 2.2:1
- Height of Building: 29m
- Zoned R4: High Density Residential