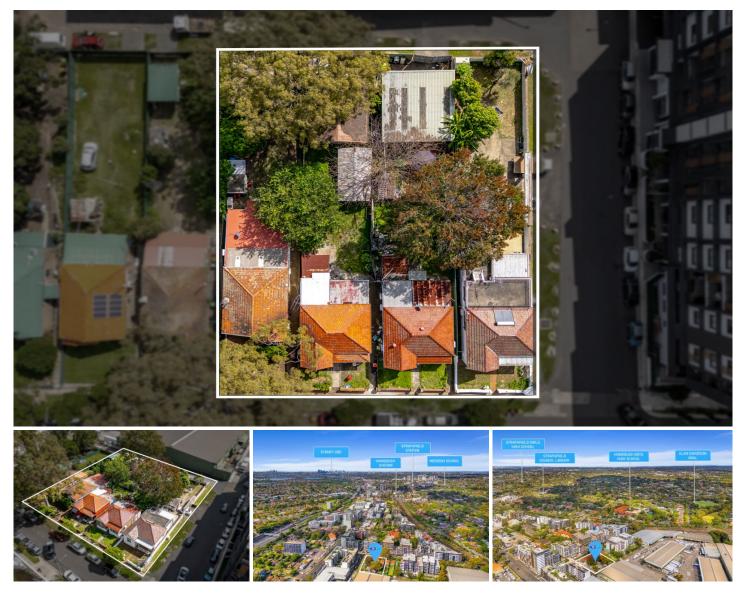

## 11-17 Smallwood Avenue Homebush NSW

Discover the opportunity of a lifetime with this DA-Approved development site on a 2,003 sqm Approx. parcel of land.

This seven-level mid-rise development in Homebush, designed by Urban Link features 52 residential apartments and two levels of basement parking, presenting a lucrative investment opportunity for the astute developer.

With a generous site area of approximately 2,003 sqm and

Price Building Size : 4003 sqm Land Size View

- : Auction
- : 2003 sqm
- : https://www.strathfieldpartners.com.au/s ale/nsw/inner-west/homebush/commerci al/development/7972799