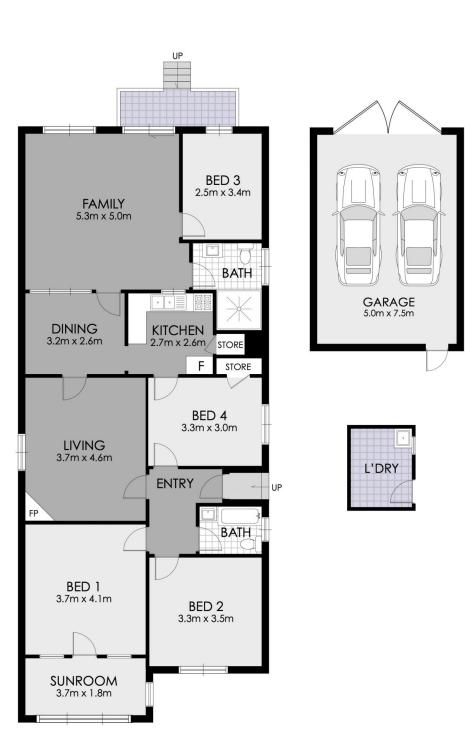

## 17 Smallwood Avenue Homebush NSW

Nestled in the sought-after Smallwood Avenue, this captivating single-level full brick home harmoniously blends period elegance with modern convenience, making it an ideal sanctuary for family living.

Set on a generous 511 sqm block with rear lane access, this property offers a spacious and welcoming atmosphere with its open plan living area leading to an expansive backyard, perfect for both relaxation and entertainment. Located within top school catchments close to Flemington Station, Sydney Markets, cafes, and DFO Homebush Shopping Centre, this home is a rare find for families seeking both convenience and opportunity.

## Property Highlights:

\* Coveted street location on a spacious 511 sqm block

4 🕒 2 📛 2 🖨

Price : Auction Land Size : 511 sqm

**View**: https://www.strathfieldpartners.com.au/sale/nsw/inner-west/homebush/residential/house