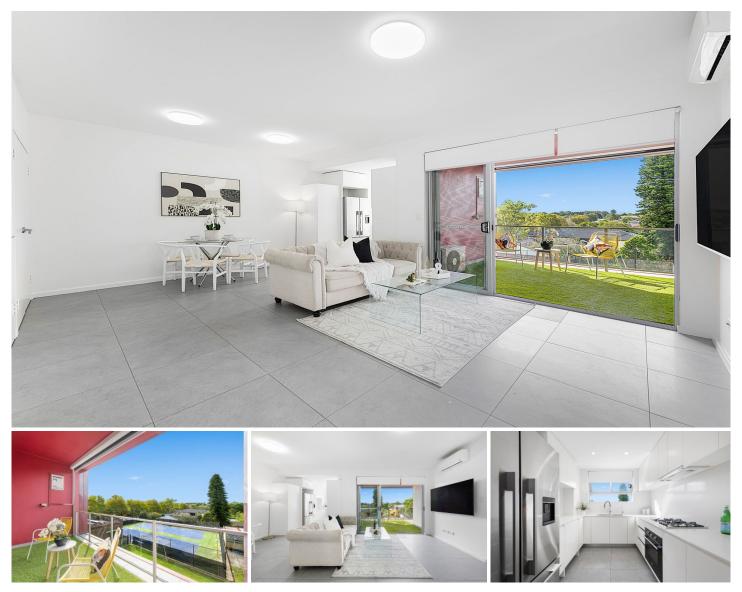

## 16/258-260 Homebush Road Strathfield NSW

Rental Return: \$1,000 p/w Approx. Strata Levy: \$1,650 p/q Approx.

Discover unparalleled luxury and convenience in this beautifully crafted 128 sqm apartment in Strathfield's boutique complex. Boasting a sophisticated design, this residence epitomizes modern living with its north-facing balcony offering picturesque views of the tennis courts.

Step inside to find three generously sized bedrooms, each complemented by built-in wardrobes. The master bedroom features an ensuite and a spacious walk-in wardrobe, providing a sanctuary of comfort and style. The luxury bathroom is thoughtfully designed with a separate shower and bath for indulgent relaxation. The interiors exude sophistication with large format tiled floors and air-conditioning throughout, ensuring a comfortable and