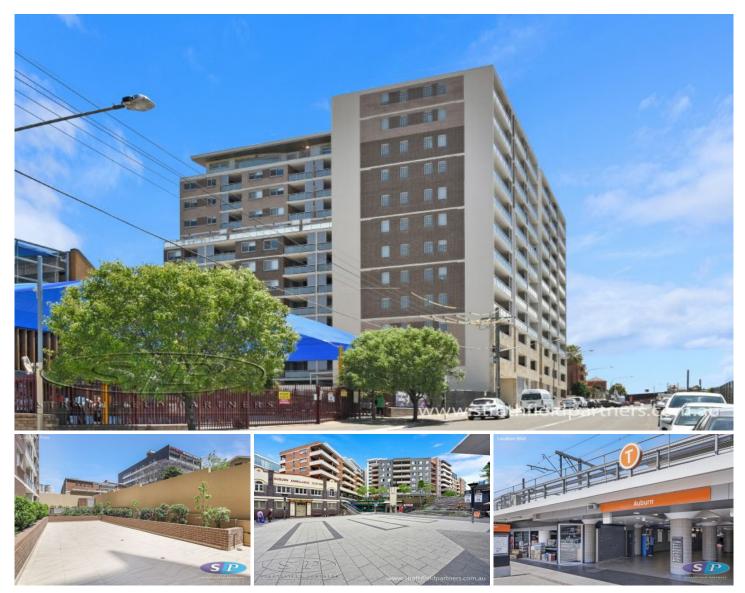

## 144/32-40 Kerr Parade Auburn NSW

This premium view apartment are perfectly positioned minutes to train station & shopping centre. Perfectly positioned high above the Auburn town centre taking advantage of the spectacular views towards the city skyline.

- \* Large living spaces connected undercover balcony
- \* Large sized bedrooms with built-in wardrobes
- \* Designer open plan kitchen with stainless steel appliances, gas cooking and stone bench top
- \* Fully tiled finishing bathroom with nature light
- \* Quality flooring, air conditioning
- \* Secure basement parking with lift access and security intercom
- \* A short stroll to local shopping village, train station and schools