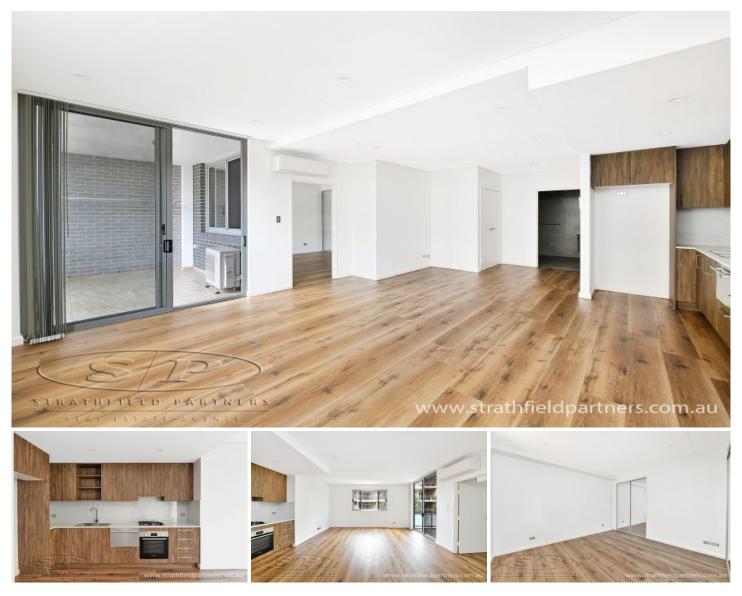

## 15/5-9 Hall Street Auburn NSW

Modern design in the heart of Auburn is convenient located with approx 5-7 minutes walk to station and main shopping street, short drive to Lidcombe Centre and Costco.

Features includes:

- \* Located on level 1
- \* Modern kitchen with stone bench top and gas cooking
- \* Large bedroom with built-in
- \* Spacious living connected to balcony
- \* Modern bathroom
- \* Internal laundry
- \* One security parking space
- \* Secure building with lift access