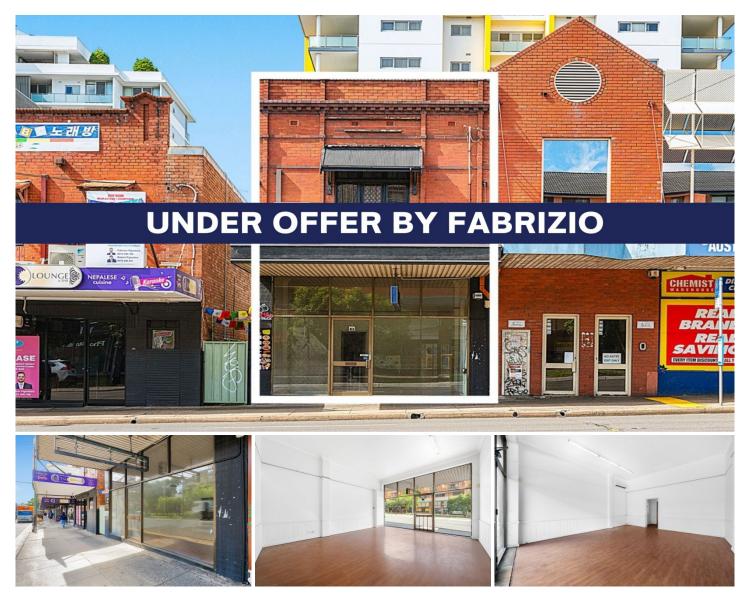

## 54 The Boulevarde Strathfield NSW

A landmark location, this retail space offers unmatched street presence and exposure, ensuring optimal visibility for your business over two levels and two street frontages.

Spanning 154 sqm over two floors, the versatile ground-floor retail space is complemented by two separate office spaces, a kitchen and pantry at the back, and three additional office spaces upstairs on level one. A convenient kitchenette and bathroom amenities accompany the office spaces.

## Key Features:

- \* Prime retail and office space across two levels
- \* Exceptional exposure to pedestrian and vehicle traffic
- \* Conveniently located within walking distance of Strathfield station

Price : Under Offer Building Size : 154 sqm

View : https://www.strathfieldpartners.com.au/l ease/nsw/inner-west/strathfield/commer

cial/retail/7976520

Fabrizio Pignataro 9704 0018

Adam Eid 02 9763 2277

INTERNAL: 154 m<sup>2</sup> EXTERNAL: 130 m<sup>2</sup>

## 54 The Boulevarde, Strathfield