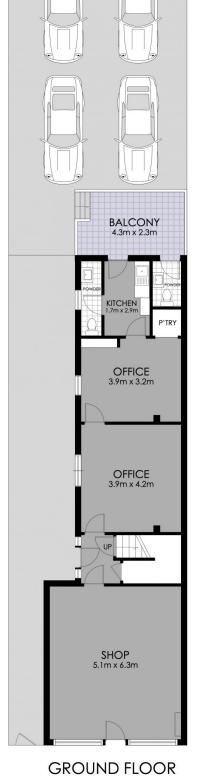

Spanning 154 sqm over two floors, the versatile ground-floor retail space is complemented by two separate office spaces, a kitchen and pantry at the back, and three additional office spaces upstairs on level one. A convenient kitchenette and bathroom amenities accompany the office spaces.

Price : Under Offer Building Size : 154 sqm

View : https://www.strathfieldpartners.com.au/l ease/nsw/inner-west/strathfield/commer

cial/retail/7976520

Fabrizio Pignataro 9704 0018

Adam Eid 02 9763 2277

INTERNAL: 154 m<sup>2</sup> EXTERNAL: 130 m<sup>2</sup>