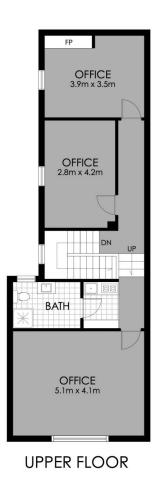

Spanning 154 sqm over two floors, the versatile ground-floor retail space is complemented by two separate office spaces, a kitchen and pantry at the back, and three additional office spaces upstairs on level one. A convenient kitchenette and bathroom amenities accompany the office spaces.

Price : Under Offer Building Size : 154 sqm

View : https://www.strathfieldpartners.com.au/l ease/nsw/inner-west/strathfield/commer

cial/retail/7976520

Fabrizio Pignataro 9704 0018

Adam Eid 02 9763 2277

INTERNAL: 154 m<sup>2</sup> EXTERNAL: 130 m<sup>2</sup>