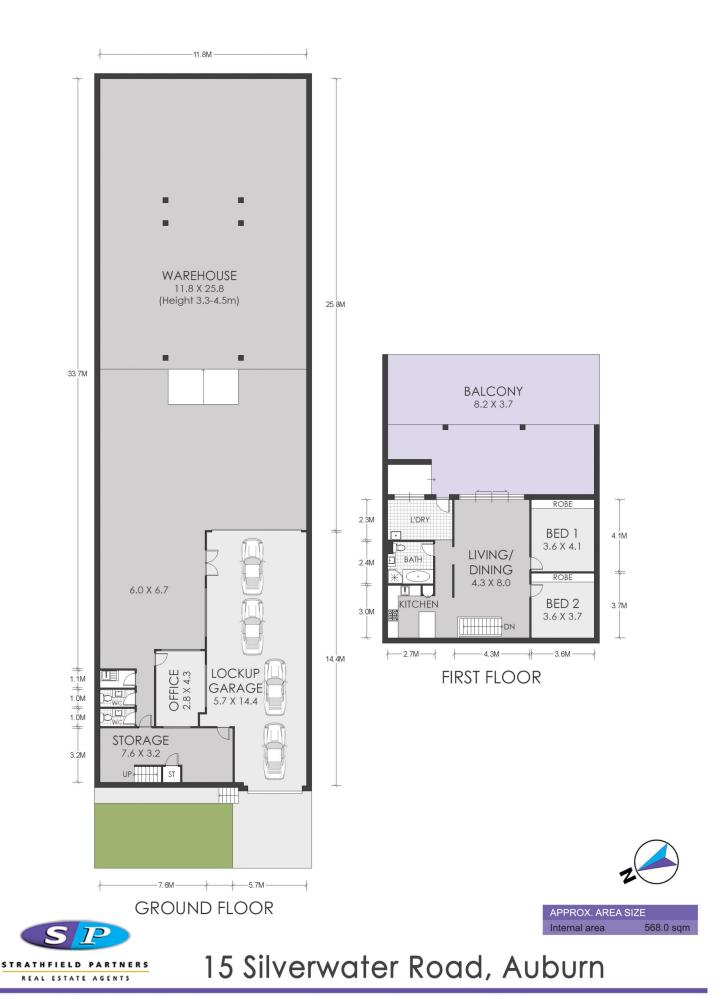

## 15 Silverwater Road Auburn NSW

Positioned strategically on the Eastern side of Silverwater Road, this expansive 568m² warehouse spanning over two levels offers unrivalled access to key transport routes, including Parramatta Road, James Ruse Drive, and the Western Motorway M4.

Key Features Include:

- \* Spacious factory/warehouse area boasting a versatile open-plan layout
- \* Two-bedroom residential unit located conveniently on the upper level
- \* Dedicated staff room/office space tailored to operational needs
- \* Modern bathroom facilities designed for practicality and comfort
- \* Internal kitchen area for seamless day-to-day operations

Price : Contact Agent Building Size : 568 sqm

Caraca Surface 1

: https://www.strathfieldpartners.com.au/l ease/nsw/parramatta/auburn/commercia l/industrial/7976663

Fabrizio Pignataro 9704 0018

Adam Eid 02 9763 2277