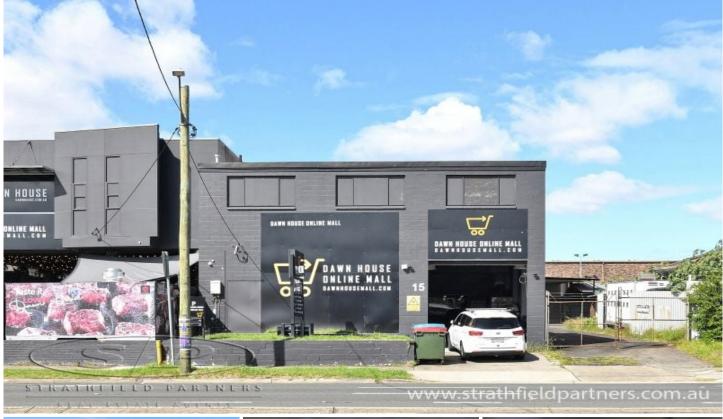

## 15 Silverwater Road Auburn NSW

Positioned strategically on the Eastern side of Silverwater Road, this expansive 568m² warehouse spanning over two levels offers unrivalled access to key transport routes, including Parramatta Road, James Ruse Drive, and the Western Motorway M4.

Key Features Include:

- \* Spacious factory/warehouse area boasting a versatile open-plan layout
- \* Two-bedroom residential unit located conveniently on the upper level
- \* Dedicated staff room/office space tailored to operational needs
- \* Modern bathroom facilities designed for practicality and comfort
- \* Internal kitchen area for seamless day-to-day operations