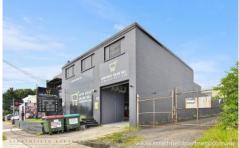

## 15 Silverwater Road Auburn NSW

Positioned strategically on the Eastern side of Silverwater Road, this expansive 568m² warehouse spanning over two levels offers unrivalled access to key transport routes, including Parramatta Road, James Ruse Drive, and the Western Motorway M4.