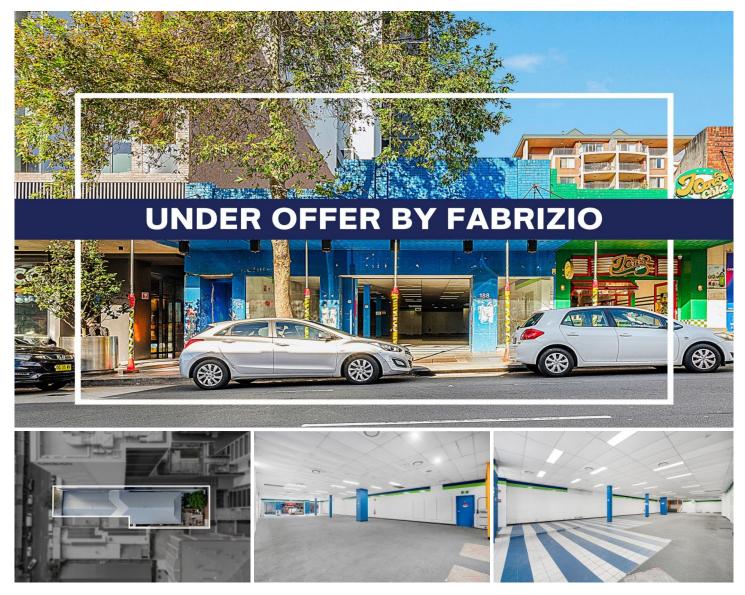

## 188-190 Burwood Road Burwood NSW

This spacious retail shop boasts a significant frontage on Burwood Road, guaranteeing outstanding exposure to the bustling thoroughfare.

Strategically positioned near Burwood station and Burwood Chinatown, this location is a magnet for foot traffic, surrounded by a dynamic mix of retail outlets, eateries, and shopping centers that attract a steady flow of local residents and visitors.

Key Features:

\* Highly visible location on Sydney's renowned commercial strip

Flexible 652 sqm floor area with offices and storage rooms

Ideal for Medical Centres, Pathology Collection Rooms,

: Under Offer Price Building Size : 652 sqm View