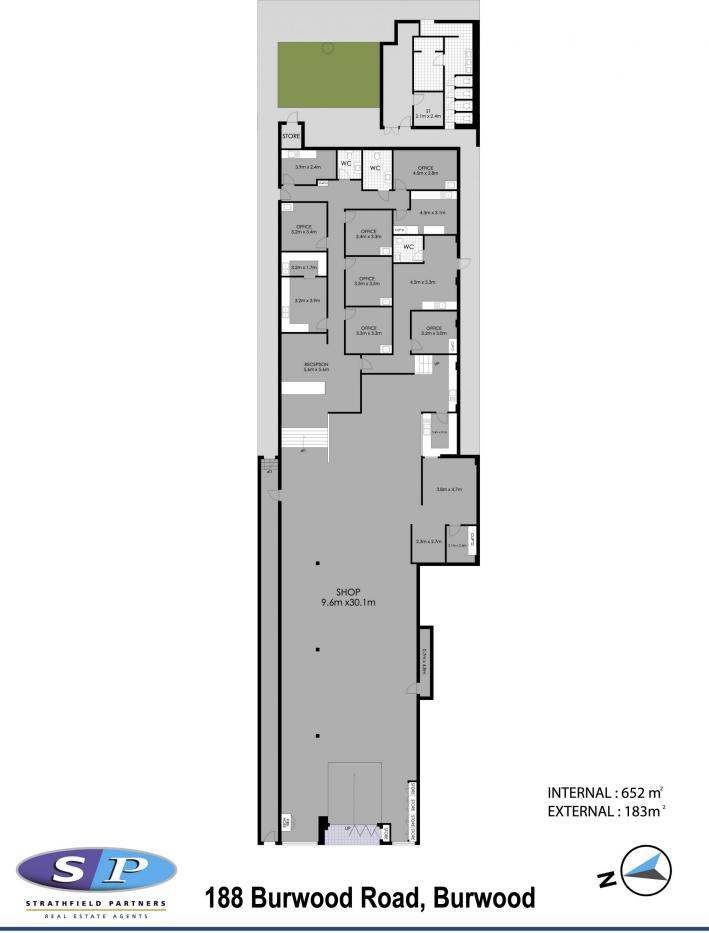

Key Features:

\* Highly visible location on Sydney's renowned commercial strip

Flexible 652 sqm floor area with offices and storage rooms

Ideal for Medical Centres, Pathology Collection Rooms,

: Under Offer Price Building Size : 652 sqm View