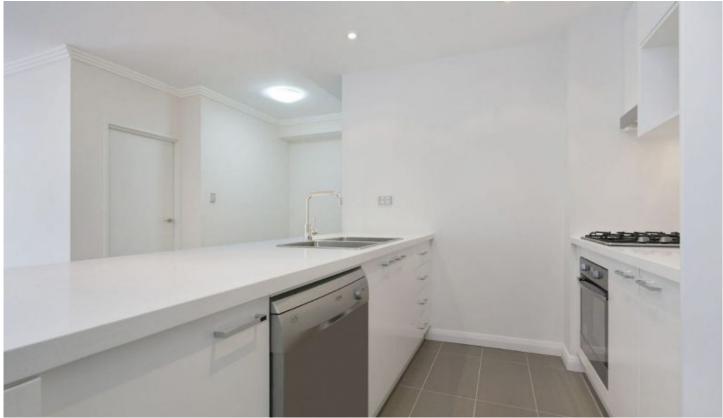

## **Property Highlights**

- \* Combined Living and dining area with air con
- \* Modern kitchen with stainless steel appliances with gas cooking
- \* Built in wardrobe
- \* Timber floors
- \* Balcony
- \* Modern bathroom & laundry
- \* Security building with video intercom & lift access
- \* 1 secured car space
- \* Great facilities including kids playgrounds, park, swimming pool, gym, tennis & basketball courts, sauna &