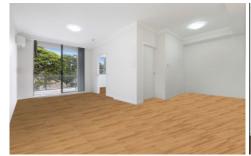

## **Property Highlights**

- \* Combined Living and dining area with air con
- \* Modern kitchen with stainless steel appliances with gas cooking
- \* Built in wardrobe
- \* Timber floors
- \* Balcony
- \* Modern bathroom & laundry
- \* Security building with video intercom & lift access
- \* 1 secured car space
- \* Great facilities including kids playgrounds, park, swimming pool, gym, tennis & basketball courts, sauna &