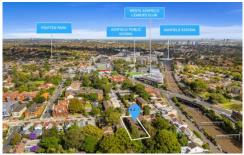

## 8-10 Prospect Road Summer Hill NSW

Strathfield Partners are pleased to offer 8-10 Prospect Road Summer Hill to the market for sale via Auction.

This offering represents an exciting opportunity for developers or investors to acquire a prime parcel of land with ten (10) units in the heart of Summer Hill.