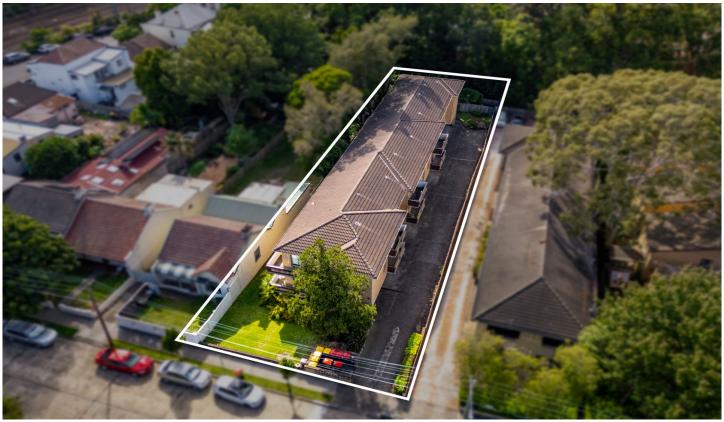

## 8-10 Prospect Road Summer Hill NSW

Strathfield Partners are pleased to offer 8-10 Prospect Road Summer Hill to the market for sale via Auction.

This offering represents an exciting opportunity for developers or investors to acquire a prime parcel of land with ten (10) units in the heart of Summer Hill.

The property consists of:

- \* 8 x 2-bedroom units
- \* 2 x 1-bedroom units
- \* 10 x lock up garages
- \* All units have 1-bathroom, internal laundry and balconies
- \* Site area 1,113 m² Approx.
- \* Height of building: 8.5m
- \* Zoned R2 Low Density Residential

Price : \$ 7,300,000 Building Size : 1113 sqm Land Size : 1113 sqm

View : https://www.strathfieldpartners.com.au/s

ale/nsw/inner-west/summer-hill/commer

cial/development/7979156

Robert Pignataro 9763 2277