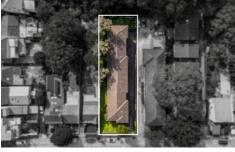

## 8-10 Prospect Road Summer Hill NSW

Strathfield Partners are pleased to offer 8-10 Prospect Road Summer Hill to the market for sale via Auction.

This offering represents an exciting opportunity for developers or investors to acquire a prime parcel of land with ten (10) units in the heart of Summer Hill.

The property consists of:

- \* 8 x 2-bedroom units
- \* 2 x 1-bedroom units
- \* 10 x lock up garages
- \* All units have 1-bathroom, internal laundry and balconies
- \* Site area 1,113 m² Approx.
- \* Height of building: 8.5m
- \* Zoned R2 Low Density Residential

Price : \$ 7,300,000 Building Size : 1113 sqm Land Size : 1113 sqm

View : https://www.strathfieldpartners.com.au/s

ale/nsw/inner-west/summer-hill/commer

cial/development/7979156



Robert Pignataro 9763 2277



Elie