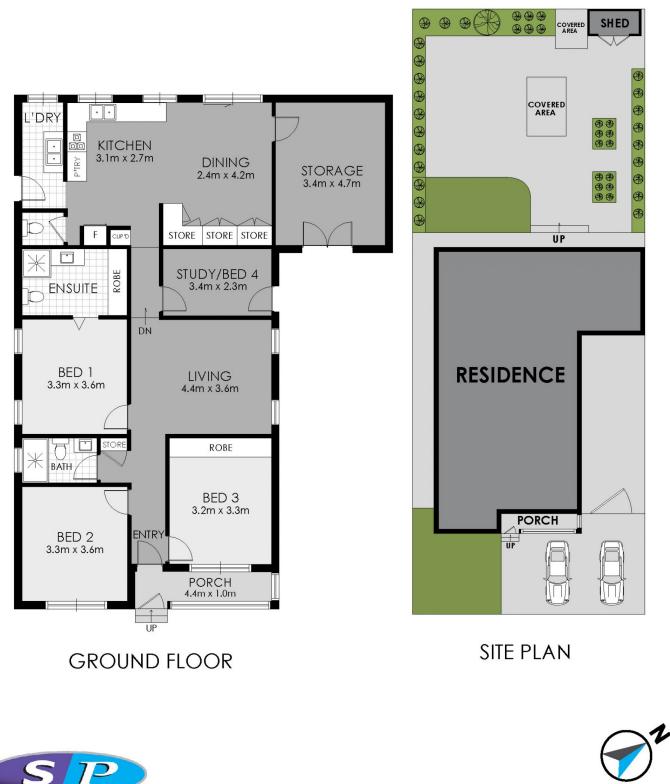

## 8 Flemington Road Homebush West NSW

Positioned next to Paddy's Markets and Flemington Station, this full brick, fully renovated, beautiful family home is perfect for investors or first-home buyers alike. Boasting a generous 425m2 land parcel, this beautiful residence is ready to welcome new owners seeking comfort, privacy and style in every corner. Its central location is second to none with Homebush West shops, parks, gyms and local schools at your doorstep. Sydney Olympic Park, DFO, Bicentennial Park, The Bakehouse Quarter & Costco are just a short drive away.

## 4 🛤 2 🚔 2 🚔

| Price | : \$ 1,650,00 |
|-------|---------------|
|       |               |

View

- 0
- Land Size : 425 sqm
  - : https://www.strathfieldpartners.com.au/sale/ nsw/inner-west/homebush-west/residential/ house/7983182