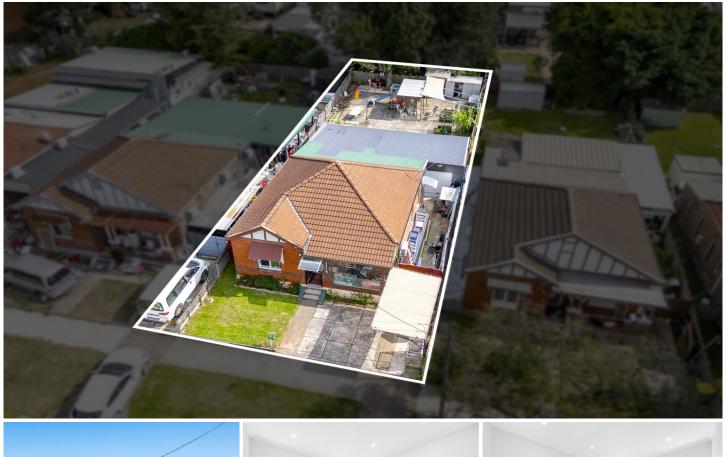

## 8 Flemington Road Homebush West NSW

Positioned next to Paddy's Markets and Flemington Station, this full brick, fully renovated, beautiful family home is perfect for investors or first-home buyers alike. Boasting a generous 425m2 land parcel, this beautiful residence is ready to welcome new owners seeking comfort, privacy and style in every corner. Its central location is second to none with Homebush West shops, parks, gyms and local schools at your doorstep. Sydney Olympic Park, DFO, Bicentennial Park, The Bakehouse Quarter & Costco are just a short drive away.

## 4 🛤 2 🚔 2 🚔

| Price | : \$ 1,650,00 |
|-------|---------------|
|       |               |

View

- 0
- Land Size : 425 sqm
  - : https://www.strathfieldpartners.com.au/sale/ nsw/inner-west/homebush-west/residential/ house/7983182