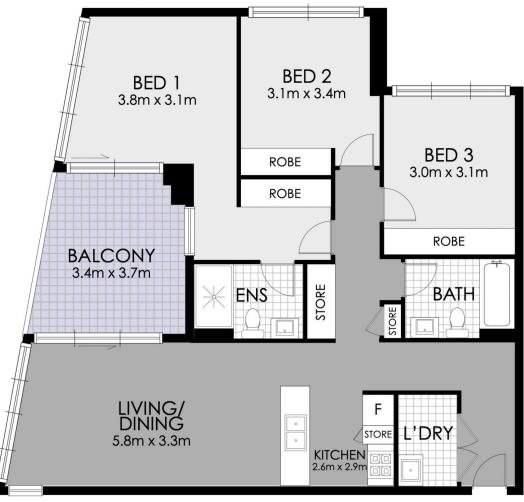

## 1026/1 Maple Tree Road Westmead NSW

Indulge in the epitome of luxury living. Impeccably presented and stylish, this apartment boasts exceptional attention to detail and high-quality European finishes throughout.

Enjoy Westmead's serenity yet easy access to Parramatta Park, shopping and the cosmopolitan cuisine of bustling Parramatta.

The brilliantly designed community offers you a home without peer, where you'll be part of a beautifully landscaped sanctuary.

## Highlights:

- Designer kitchen, gas cooking, stainless steel Smeg appliances

3 🚑 2 🚔 2 😭

Price : \$945,000 Building Size : 150 sqm

View : https://w

: https://www.strathfieldpartners.com.au/s ale/nsw/parramatta/westmead/residentia

l/apartment/7984394



Gavin Sanna 02 9704 0027





**ENTRY** 

## **FLOOR PLAN**





## 1026/1 Maple Tree Road, Westmead