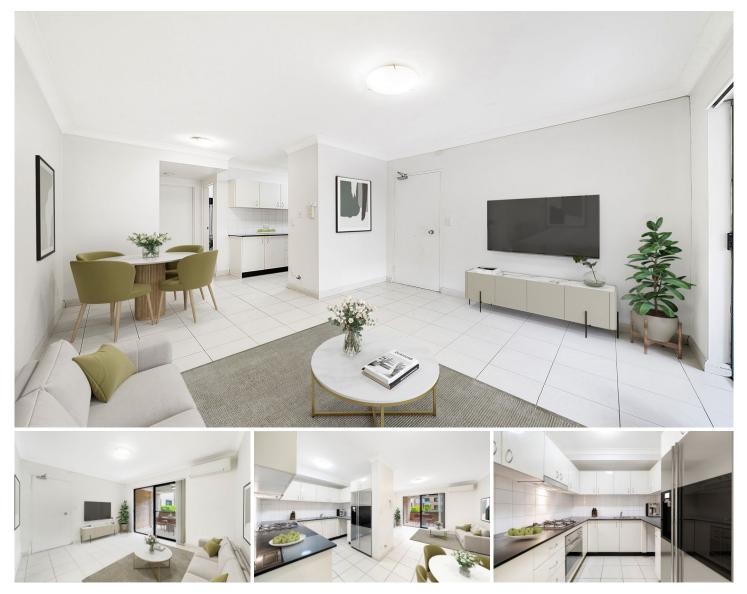

## 23/47-53 Hampstead Road Homebush West NSW

Rental Return: \$550 - \$600 p/w Approx. Strata: \$800 p/q Approx.

Experience the epitome of comfort and convenience in this spacious north-facing one-bedroom unit situated near Homebush Boys High School, Flemington markets, shops, medical centres, and local schools. Residents can enjoy unparalleled access to a plethora of amenities.

This double brick unit promises a low-maintenance lifestyle, making it ideal for first-time home buyers and investors seeking a strategic entry point into the market. Featuring a combined living and dining area, a built-in robe, a large courtyard for relaxing, and a good-sized north-facing balcony within a contemporary security building, this property offers a serene retreat in the heart of convenience.