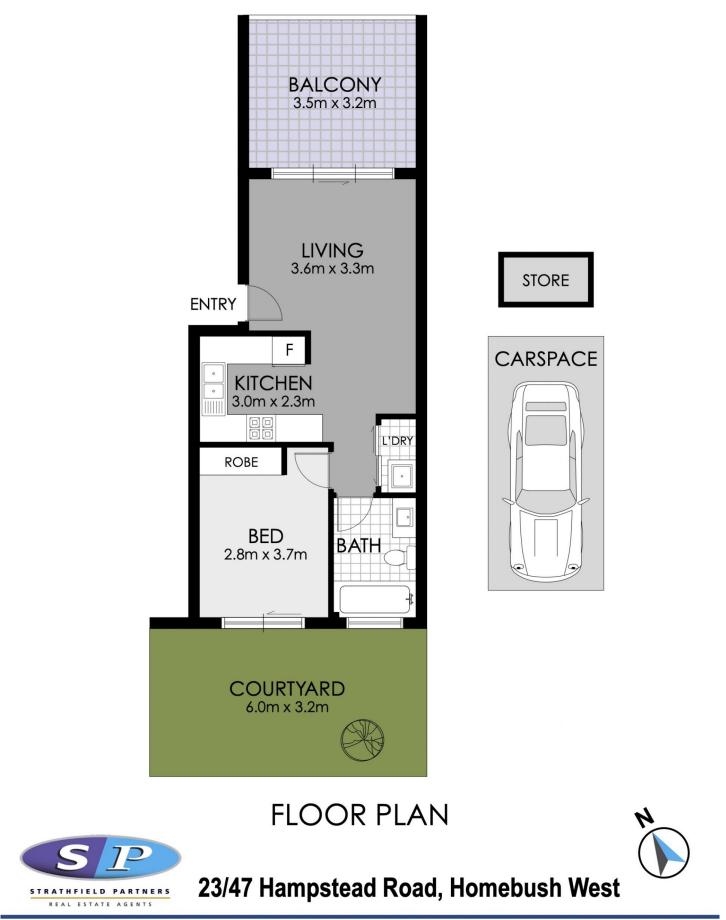

This double brick unit promises a low-maintenance lifestyle, making it ideal for first-time home buyers and investors seeking a strategic entry point into the market. Featuring a combined living and dining area, a built-in robe, a large courtyard for relaxing, and a good-sized north-facing balcony within a contemporary security building, this property offers a serene retreat in the heart of convenience.