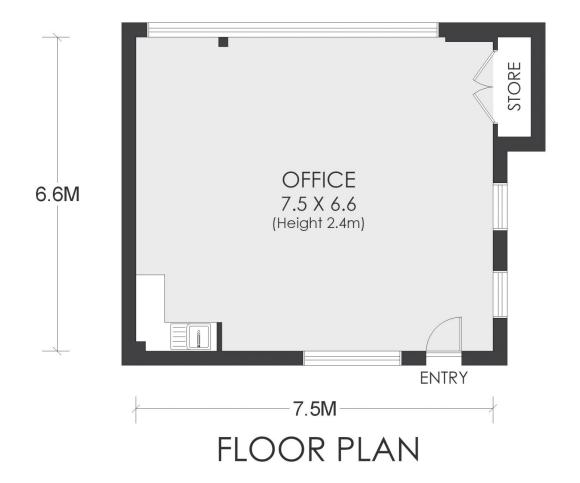

## Office 1/27-30 Portico Parade Toongabbie NSW

Now for lease is this well-positioned and easily accessible office space just across from Toongabbie train station. Its convenient location combined with its bright, well-lit interior creates the perfect opportunity for a new or established business looking to thrive in Sydney's western suburbs.

- Prime positioning across from the train station allows easy access for staff as well as close proximity to local shops and restaurants
- Open-plan office allows for your own fit-out and makes for a positive, constructive work environment
- Internal kitchenette including sink and ample storage

ommercial/offices/7985834

Fabrizio Pignataro 9704 0018

Adam Eid 02 9763 2277

APPROX. AREA SIZE
Internal area 51.1 sqm

1/27 Portico Parade, Toongabbie