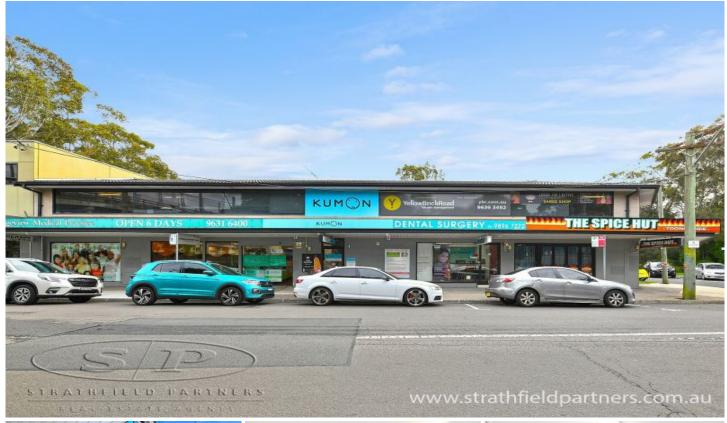

## Office 1/27-30 Portico Parade Toongabbie NSW

Now for lease is this well-positioned and easily accessible office space just across from Toongabbie train station. Its convenient location combined with its bright, well-lit interior creates the perfect opportunity for a new or established business looking to thrive in Sydney's western suburbs.

- Prime positioning across from the train station allows easy access for staff as well as close proximity to local shops and restaurants
- Open-plan office allows for your own fit-out and makes for a positive, constructive work environment
- Internal kitchenette including sink and ample storage