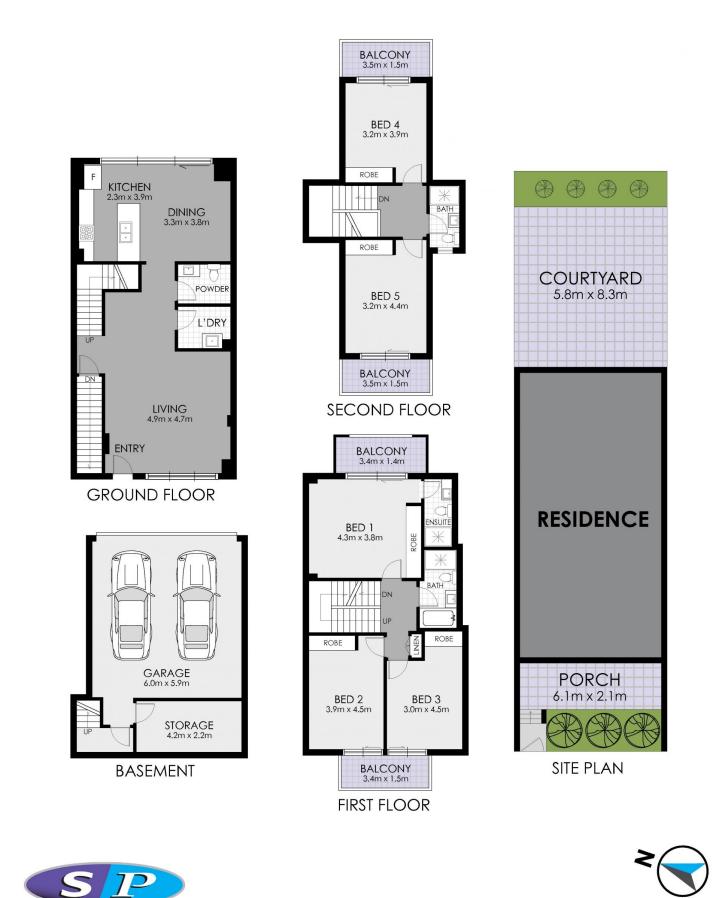

## 5 🛤 4 🚔 2 🚘

Building Size : 288 sqm

View

: https://www.strathfieldpartners.com.au/l ease/nsw/inner-west/homebush-west/re sidential/townhouse/7988607

Ada Liu 02 9763 2277

WARNING: DISCLAIMER This information is not to be relied upon. It is strictly used for marketing and illustration purposes only. All measurements are approximate. Not to scale. No liability accepted. You must rely on your own inquiries and seek advice from your solicitor.