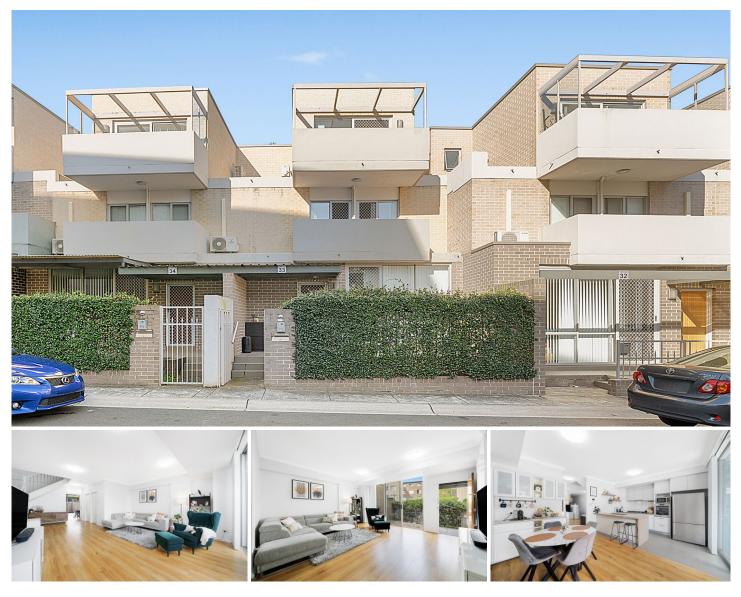

## TH33/81-86 Courallie Avenue Homebush West NSW

Luxury full brick residence positioned in an ultra convenient location. Flowing over three levels, this meticulously maintained home offers stylish interiors and light filled spacious living areas. Immerse yourself in the resort style features of the estate which include a swimming pool, sauna, gymnasium, tennis courts, BBQ, Basketball court, kids play area and community hall. This really is an enviable lifestyle located within minutes to the train station, Sydney Olympic Park and Rhodes Shopping Centre.

Features include:

\* Open plan kitchen with Caesarstone bench tops and stainless steel appliances, flowing beautifully to the expansive entertaining courtyard

- \* Spacious light filled living area & separate dining room
- \* Floorboards throughout
- \* Modern bathrooms